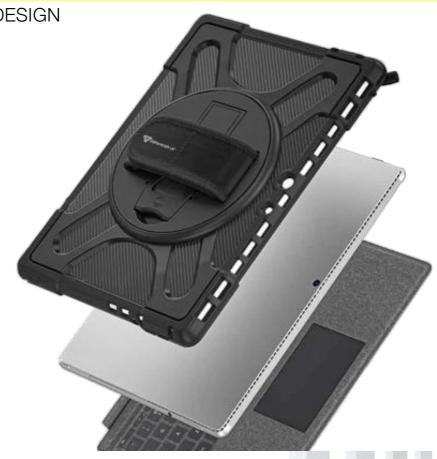

# SURFACE ULTRA 2 LAYERS SHOCKPROOF RUGGED CASE

SHOCKPROOF, HAND STRAP & KICKSTAND DESIGN

### SURFACE ULTRA 2 LAYERS SHOCKPROOF RUGGED CASE

SHOCKPROOF, HAND STRAP & KICKSTAND DESIGN

- · Compatible with Microsoft Type cover keyboard.
- · Ultra 2 layers impact resistant design.
- Rigid engineering material covers protects against drops.
- Made of strong PC and premium soft TPU ensures protection and durability.
- · Kickstand feature for typing, playing games and watching movies.
- · Hand straps design to free your hands and travel around.
- Super sturdy and Easy To Carry. Absolutely Kids Friendly Design.
- Front raised edges recess your screen to protect it when placed face down.
- Form fitting design crafted with high precision.
- Precise cutouts and tactile buttons ensure quick access and feedback.