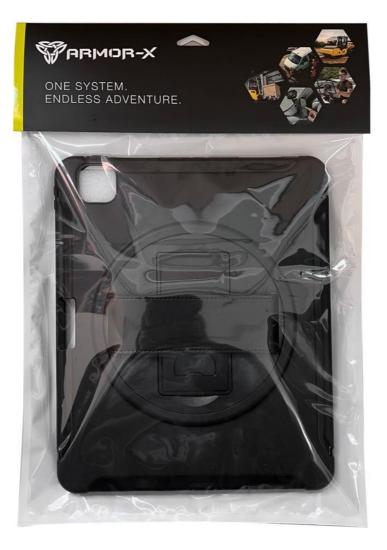

# **PACKAGE**

# Sealed Polybag with 4C header

#### \*\*REMARK:

For B2B projects, the default packaging is bulk pack with sealed polybag. Please contact our sales rep if you have special requirements.