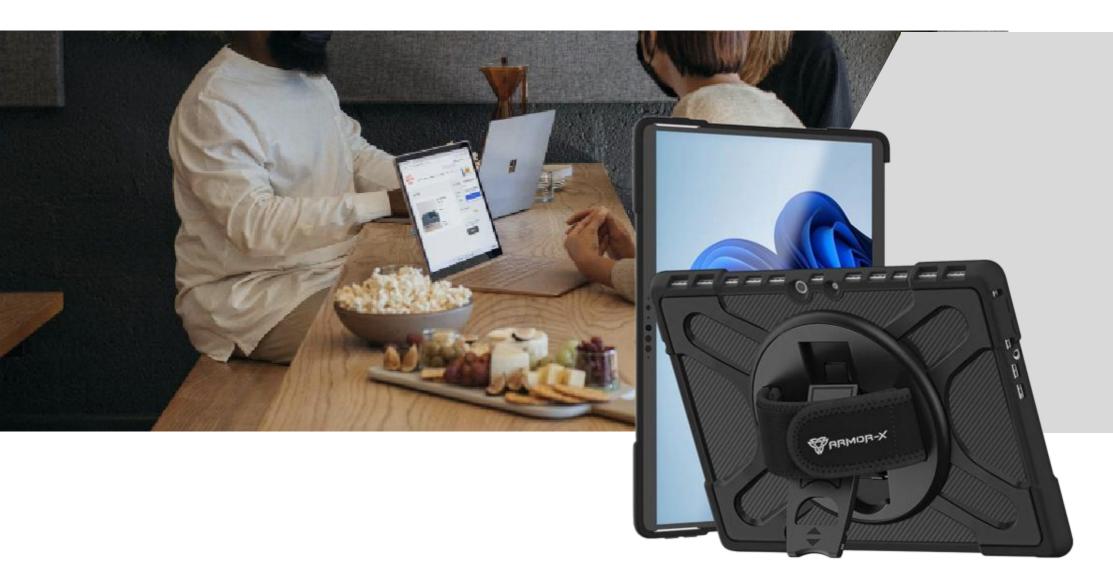

# SURFACE ULTRA 2 LAYERS SHOCKPROOF RUGGED CASE

SHOCKPROOF, HAND STRAP & KICKSTAND DESIGN

### SURFACE ULTRA 2 LAYERS SHOCKPROOF RUGGED CASE

SHOCKPROOF, HAND STRAP & KICKSTAND DESIGN

- · Compatible with Microsoft Type cover keyboard.
- · Ultra 2 layers impact resistant design.
- Rigid engineering material covers protects against drops.
- Made of strong PC and premium soft TPU ensures protection and durability.
- · Kickstand feature for typing, playing games and watching movies.
- · Hand straps design to free your hands and travel around.
- Super sturdy and Easy To Carry. Absolutely Kids Friendly Design.
- Front raised edges recess your screen to protect it when placed face down.
- Form fitting design crafted with high precision.
- Precise cutouts and tactile buttons ensure quick access and feedback.