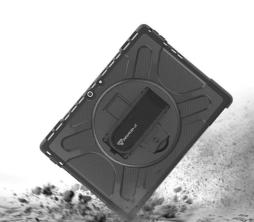

### SURFACE ULTRA 2 LAYERS SHOCKPROOF RUGGED CASE

SHOCKPROOF, HAND STRAP & KICKSTAND DESIGN

- · Compatible with Microsoft Type cover keyboard.
- · Ultra 2 layers impact resistant design.
- Rigid engineering material covers protects against drops.
- Made of strong PC and premium soft TPU ensures protection and durability.
- · Kickstand feature for typing, playing games and watching movies.
- · Hand straps design to free your hands and travel around.
- Super sturdy and Easy To Carry. Absolutely Kids Friendly Design.
- Front raised edges recess your screen to protect it when placed face down.
- Form fitting design crafted with high precision.
- Precise cutouts and tactile buttons ensure quick access and feedback.