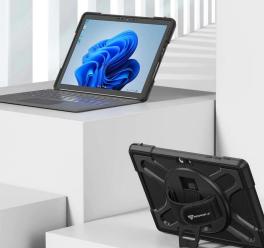

### SURFACE ULTRA 2 LAYERS SHOCKPROOF RUGGED CASE

SHOCKPROOF, HAND STRAP & KICKSTAND DESIGN

- · Compatible with Microsoft Type cover keyboard.
- · Ultra 2 layers impact resistant design.
- Rigid engineering material covers protects against drops.
- Made of strong PC and premium soft TPU ensures protection and durability.
- · Kickstand feature for typing, playing games and watching movies.
- · Hand straps design to free your hands and travel around.
- Super sturdy and Easy To Carry. Absolutely Kids Friendly Design.
- Front raised edges recess your screen to protect it when placed face down.
- Form fitting design crafted with high precision.
- Precise cutouts and tactile buttons ensure quick access and feedback.