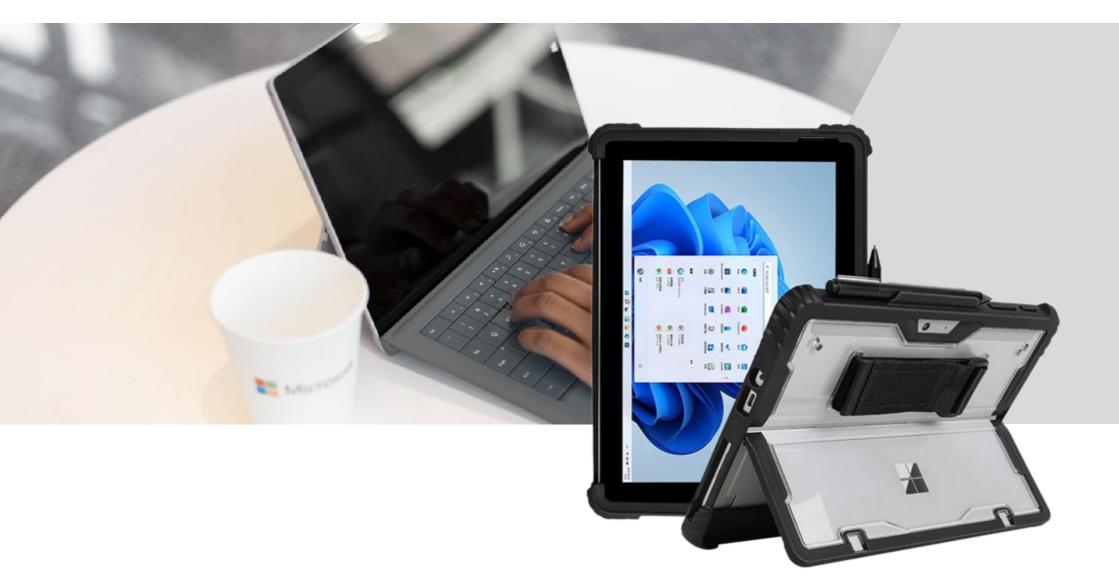

## MICROSOFT SURFACE PROTECTIVE RUGGED CASE WITH PEN HOLDER

SHOCKPROOF, HAND STRAP & KICKSTAND DESIGN

### SURFACE ULTRA 2 LAYERS SHOCKPROOF RUGGED CASE

#### SHOCKPROOF, HAND STRAP & KICKSTAND DESIGN

- The case offers perfect protection for Microsoft Surface in daily use.
- Come with Surface pen holder that allows you to keep pen securely in place, and ensures a safe storage of your precious surface pen.
- Compatible with type cover keyboard. Type cover channel For easily attaching and detaching of keyboard without taking off the case.
- Detachable velcro hand strap: Convenient for you to grasp your tablet when standing or walking.
- Made of premium soft TPU and strong PC ensures protection and durability. It
  prevents your device from falling accidentally, and the elasticity of TPU can
  effectively slow down the external impact force.