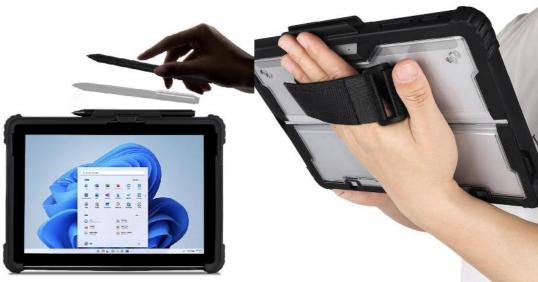

#### SHOCKPROOF, HAND STRAP & KICKSTAND DESIGN

- The case offers perfect protection for Microsoft Surface in daily use.
- Come with Surface pen holder that allows you to keep pen securely in place, and ensures a safe storage of your precious surface pen.
- Compatible with type cover keyboard. Type cover channel For easily attaching and detaching of keyboard without taking off the case.
- Detachable velcro hand strap: Convenient for you to grasp your tablet when standing or walking.
- Made of premium soft TPU and strong PC ensures protection and durability. It
  prevents your device from falling accidentally, and the elasticity of TPU can
  effectively slow down the external impact force.