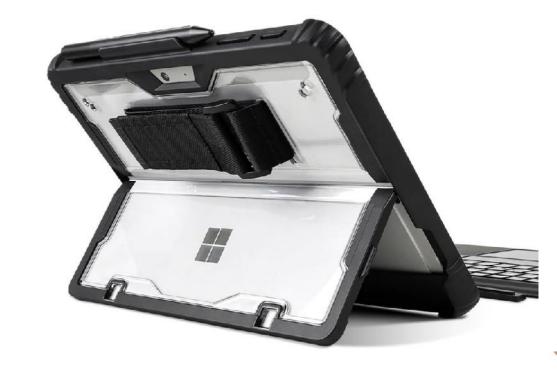

#### SHOCKPROOF, HAND STRAP & KICKSTAND DESIGN

- The case offers perfect protection for Microsoft Surface in daily use.
- Come with Surface pen holder that allows you to keep pen securely in place, and ensures a safe storage of your precious surface pen.
- Compatible with type cover keyboard. Type cover channel For easily attaching and detaching of keyboard without taking off the case.
- Detachable velcro hand strap: Convenient for you to grasp your tablet when standing or walking.
- Made of premium soft TPU and strong PC ensures protection and durability. It
  prevents your device from falling accidentally, and the elasticity of TPU can
  effectively slow down the external impact force.