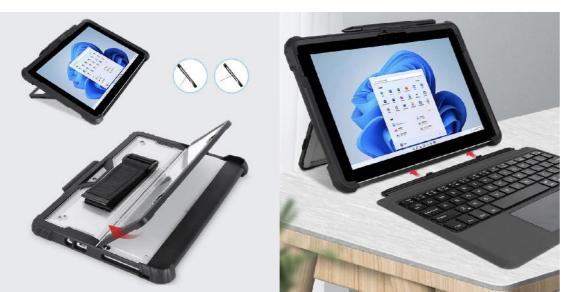

#### SHOCKPROOF, HAND STRAP & KICKSTAND DESIGN

- The case offers perfect protection for Microsoft Surface in daily use.
- Come with Surface pen holder that allows you to keep pen securely in place, and ensures a safe storage of your precious surface pen.
- Compatible with type cover keyboard. Type cover channel For easily attaching and detaching of keyboard without taking off the case.
- Detachable velcro hand strap: Convenient for you to grasp your tablet when standing or walking.
- Made of premium soft TPU and strong PC ensures protection and durability. It
  prevents your device from falling accidentally, and the elasticity of TPU can
  effectively slow down the external impact force.