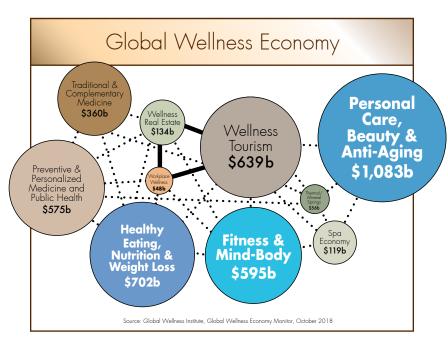

# WELCOME TO THE WELLNESS INDUSTRY

Now more than ever,
people are incorporating
wellness values into their lifestyles.
The total wellness market is valued at
\$4.2 TRILLION DOLLARS
and growing every day!