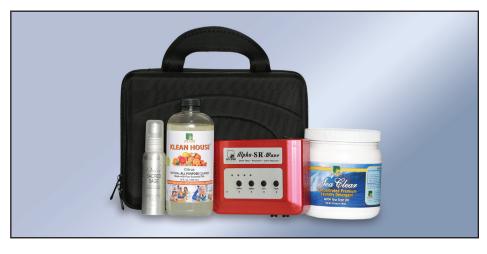

# THE WELLNESS STARTER PACK

## 7 NUTRITIONAL PRODUCTS **DESIGNED TO:**

- Neutralize free radicals
- Promote normal intestinal tract health
- Support healthy, daily elimination
- Provide heart healthy omegas and macronutrients
- Rebuild with easy, digestible proteins and amino acids
- Maintain a healthy diet and lifestyle
- Create abundant, long lasting energy