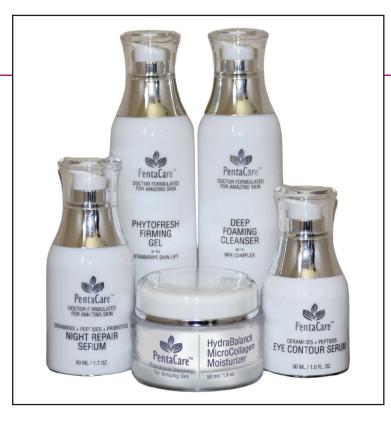

atural Coconut Oil, Clay mineral oxides, Peppermint essential oil, Eucalyptus Essential Oil, Amino Acid complex (Betaine & Sodium PCA & Water & Sorbitol & Serine & Glycine & Glutamic Acid & Alanine & Lysine Arginine & Threonine & Proline), Vitamin E.

(353) 6.5 OZ (195 G.) \$30.00



## PENTACARETM AGELESS BEAUTY

(YOUR "DRINKABLE BEAUTY" PRODUCT)

- Packed with anti-oxidants to combat free radical which cause premature aging.
- Helps reduce fine lines and wrinkles.
- Promotes healthy hair and nails.



Key Ingredients: Sodium, protein, Vitamin C, Hydrolyzed Collagen (Type I & III), hyaluronic Acid, Proprietary Blend L-Glutamine, L-Glycine, L-Lysine, L-Proline, Proprietary Blend Green tea Extract, Pomegranate Extract, Olive Leaf Extract, Resveratrol Extract.

(351) 180 G. \$49.95











#### **PENTACARE™ SYSTEM**

**INCLUDES STEPS 1-5** 



WITH PURIFYING CRÈME CLEANSER (346V2)

WITH DEEP FOAMING CLEANSER (347V2)

RETAIL VALUE: \$195.00

SPECIAL RETAIL PRICE: \$175.00

#### **PENTACARE™ DELUXE SYSTEM**

**INCLUDES STEPS 1-5** 

PLUS PENTACARE™ SKIN TRANSFORMING SERUM

WITH PURIFYING CRÈME CLEANSER (346SV2) WITH DEEP FOAMING CLEANSER (347DV2)

RETAIL VALUE: \$294.95

SPECIAL RETAIL PRICE: \$250.00

#### STFP 4: RF-FNFRGI7F

The skin around the eye is very delicate and requires gentle care to reduce the signs of aging. Our eve contour serum is formulated with Ceramides and Peptides to give extra care that supports, energizes & protects its ecosystem from stress.

#### **EYE CONTOUR SERUM**

WITH CERAMIDES & PEPTIDES

- . Daily treatment to de-stress the skin around the ey