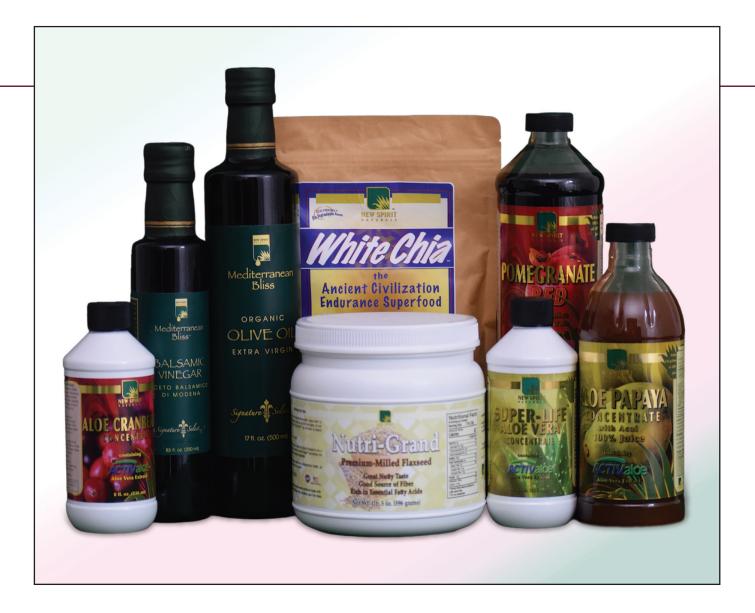

#### ALOE CRANBERRY **CONCENTRATE**

- Make a glass at a time or use the whole bottle for 1 gallon of juice.
- Rich in antioxidants to boost your immune system.
- Assists in relief of urinary tract infections and detoxification.†

Combines the extraordinary benefits of ACTIValoe™ with a nutritious cranberry concentrate and a touch of apple to give a zesty invigorating taste.

Key ingredients:  $ACTIValoe^{TM}$  Aloe Vera Extract, Concentrated Cranberry Fruit Extract, Natural Cranberry.

(105C) 8 FL. OZ. (236 ML.) \$34.95

# MEDITERRANEAN BLISSTM

- **BALSAMIC VINEGAR** · Aged over 10 years in Modena, Italy.
- · Healthy alternative to high fat dressings.
- Contains polyphenols to benefit the cardiovascular system.

Mediterranean Bliss™ Balsamic Vinegar, sourced directly from Modena, Italy, is truly one of the top grade Balsamic Vinegars available on the market.

Key ingredient: 100% Balsamic Vinegar.

(7001) 8.5 FL. OZ. (250 ML.) \$29.95

#### MEDITERRANEAN BLISSTM **EXTRA VIRGIN OLIVE OIL**

- · Eating 2 tablespoons of olive oil a day may reduce the risk of heart disease.
- Rich in polyphenols to reduce oxidative stress in the body.
- Olive oil can help reduce joint pain and swelling from rheumatoid arthritis.

Not all olive oils are the same. Dr. Milam's select blend of oils from organic olives, ripened by the Mediterranean sun, can truly be called Extra Virgin (containing less than 0.9 percent pre-fatty acids). Mediterranean Bliss™ yields a smooth, mildly nutty oil with no bitterness or acid after taste and a healthy polyphenol content.

Key ingredients: 100% Extra Virgin Organic Olive Oil selected from one or more of the following Mediterranean countries:Tunisia, Turkey, Greece, Spain, or Italy.

(7000) 17 FL. OZ. (500 ML.) \$22.95

#### SUPER-LIFETM ALOE VERA CONCENTRATE

- Excellent for digestive health issues.
- Natural anti-inflammatory properties.†
- One 8 oz. container makes 1 gallon of delicious juice.

Aloe Vera Concentrate with ACTIValoe™ plus natural lemon provides the full benefits of Aloe Vera and in an easy to use drink concentrate. Key ingredients: ACTIValoe™ Aloe Vera Extract, Lemon Flavor. (105) 8 FL. OZ. (236 ML.) \$34.95 (30 SERVINGS)

#### **POMEGRANATE RED CONCENTRATE** WITH MANGOSTEEN

- Rich in ellagic acid to protect the body against oxidative stress.
- Natural anti-inflammatory and immunity properties.†
- No artificial flavors, fillers or colors.

A heart-healthy combination of all natural exotic Superfruits, concentrated into a delicious juice blend containing 80% Pomegranate and 20% Mangosteen. Only two tablespoons of concentrate are needed to prepare 5 oz. of delicious 100% juice.

Key ingredients: Pure Pomegranate Juice Concentrate, Whole Fruit Mangosteen Juice.

(106) 21 FL. OZ. (473 ML.) \$39.95

#### WHITE CHIATM

- Over 2,200 mg. of Omega's per serving.
- Dietary Fiber (3 g.) and Protein (2 g.) per serving.
- Aids in hydration/electrolyte balance.†
- Great source of Omega's 3 & 6.

Since 3500 B. C. Chia has served as a valuable food source for the ancient Aztecs, Mayans, and Incans. Chia seeds have long been called the "Endurance Food" because they release energy steadily, provide a feeling of fullness and help maintain blood sugar levels — all of which are helpful in maintaining a healthy body weight. Add to your Green Magic™ Shake, yogurt, cereal or acai bowl for sustained energy. Key ingredient: Organic White Chia™ Seeds.

(1015V2) 8 OZ. \$19.95

#### NUTRI-GRAND™

(PREMIUM MILLED FLAX SEED)

- · Prepared using special flax seeds that have undergone special selection and processing techniques to insure a high content of Omega-3 Fatty Acids.
- Contains natural lignans revered for their health benefits.
- Rich in antioxidants to help neutralize free radical compounds often associated with aging.†

Take advantage of the warm nutty flavor of golden milled flax seed while providing your diet with health benefits that have made this fiber an important component to an effective wellness program. New Spirit Naturals draws on a proprietary, patented technology to provide an unprecedented, two year shelf life under ambient storage conditions. Key ingredient: Milled Golden Flaxseed.