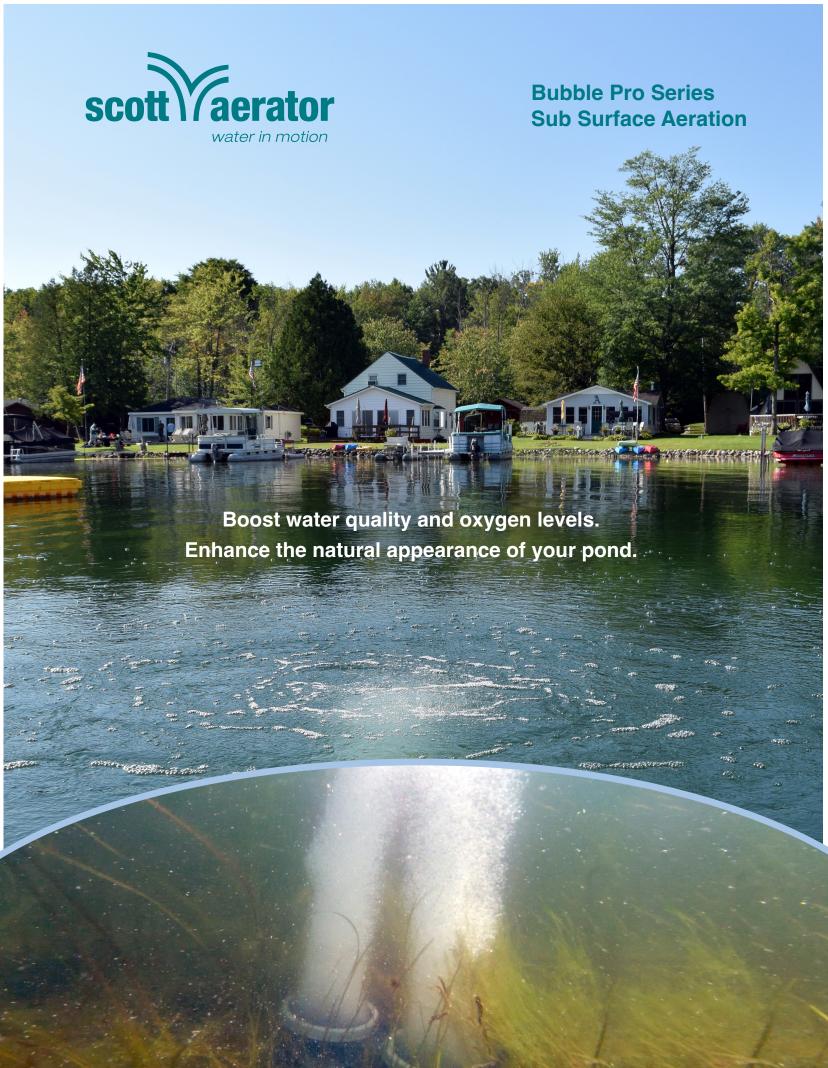

The Bubble Pro Series aerators feature diffuser modules that sit at the bottom of the pond, connected by weighted tubing, which is in turn connected to an air compressor on shore. The compressor pumps air through the weighted air line to the diffusers at the pond bottom. This ensures adequate oxygen levels during hot summer months. When the air reaches the diffuser, several thousand small air bubbles are created. These bubbles rise to the surface and produce an upward current. Water at the pond bottom is lifted to the surface where oxygen is replenished by the atmosphere.