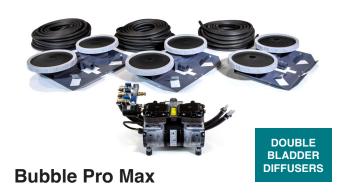

#### **Coverage Area:**

1/2 acre at 5 to 8 feet in pond depth 1 acre at 9 to 12 feet in pond depth 2 acres at 13 to 16 feet in pond depth

The Bubble Pro Max comes complete with three diffusers; three lengths of 100-foot by 3/8" Quick Sink weighted tubing; a 1/2-hp, rocking-piston compressor; a valved air outlet assembly with individual controls for each hose and a pressure relief valve; and all required fittings and clamps. Designed for easy installation, the Bubble Pro comes with a two-year warranty. Also available for 230-volt power.

#### **Coverage Area:**

3/4 acre at 5 to 8-foot pond depth 1-1/2 acres at 9 to 12-foot pond depth 3 acres at 13 to 16-foot pond depth