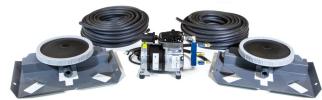

### **Bubble Pro**

The Bubble Pro comes complete with two diffusers; two lengths of 100-foot by 3/8-inch Quick Sink weighted tubing; a 1/4-hp, rocking-piston compressor; a valved air outlet assembly with individual controls for each hose and a pressure relief valve; and all required fittings and clamps. Designed for easy installation, the Bubble Pro comes with a two-year warranty. Also available for 230-volt power.

#### **Coverage Area:**

1/2 acre at 5 to 8 feet in pond depth 1 acre at 9 to 12 feet in pond depth 2 acres at 13 to 16 feet in pond depth

The Bubble Pro Max comes complete with three diffusers; three lengths of 100-foot by 3/8" Quick Sink weighted tubing; a 1/2-hp, rocking-piston compressor; a valved air outlet assembly with individual controls for each hose and a pressure relief valve; and all required fittings and clamps. Designed for easy installation, the Bubble Pro comes with a two-year warranty. Also available for 230-volt power.