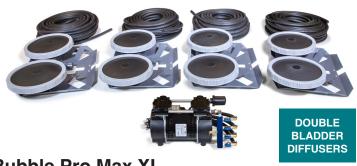

## **Bubble Pro Max XL**

The Bubble Pro Max XL comes complete with four diffusers; four lengths of 100-foot by 3/8" Quick Sink weighted tubing; a 3/4-hp, rocking-piston compressor; a valved air outlet assembly with individual controls for each hose and a pressure relief valve; and all required fittings and clamps. Designed for easy installation, the Bubble Pro Max XL comes with a two-year warranty. Also available for 230-volt power.

#### **Coverage Area:**

1 acre at 5 to 8-foot pond depth 2 acres at 9 to 12-foot pond depth 4 acres at 13 to 16-foot pond depth