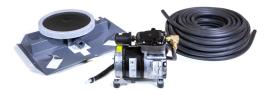

# **Bubble Pro Mini**

The Bubble Pro Mini comes complete with one diffuser; one length of 100-foot by 3/8-inch Quick Sink weighted tubing; a 1/4-hp, rocking piston compressor; an air outlet with pressure relief valve; and all fittings and clamps required. Designed for easy installation, the Bubble Pro Mini comes with a two-year warranty. Also available for 230-volt power.

### **Coverage Area:**

1/4 acre at 5 to 8 feet in pond depth 1/2 acre at 9 to 12 feet in pond depth 1 acre at 13 to 16 feet in pond depth