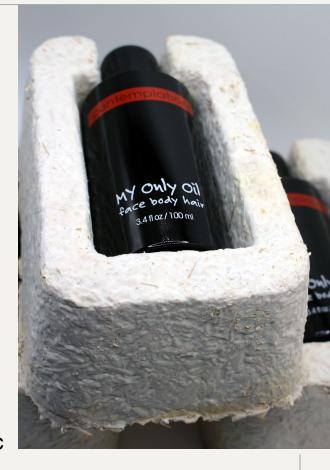

## **Opportunity**

- Protect heavy glass bottle in transit
- Design to fit existing shipping box
- Custom insert with minimalist aesthetic

"People are really curious and interested in the packaging. A lot of people haven't seen it before, and they love that it's compostable. They say, 'It makes it look very high end with your bottle.'"

## **Solution:**

The Mushroom® Packaging team designed a custom part that has excellent cushioning and provides a beautiful unboxing experience. The look and feel of the packaging is consistent with Contemplation's messaging and principles, which makes it a perfect fit for the brand.