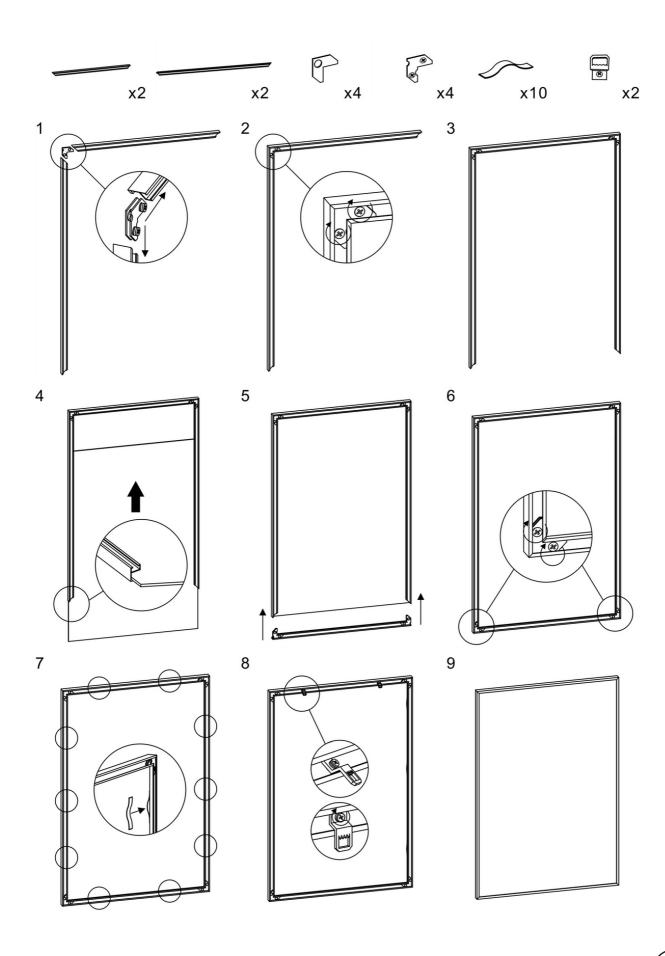

ed.
- Dry-Wall anchors and screws with a minimum load capacity of 35lbs are suggested to be used.
- For advice on suitable screw systems, contact your local specialized dealer.
- Wall fixing/hanging must be carried out by a qualified person since the wrong fixation may cause injury or damage.
- Regularly check if all screw connections are tight and if the connectors are attached stably.
- Young children may be injured by tipping furniture if not secured.
- Handle with care.
- To avoid scratching the floor and the frame, please assemble the display mount on a soft surface such as a carpet.

\*\*All product and company names are trademarks™ or registered® trademarks of their respective holders. Use of them does not imply any affiliation with or endorsement by them.

### Car Frames Assembly



#### FantasMall Classic Leather Version



Scan for Step-by-Step
Detailed Instruction Video



# FantasMall Acrylic Top-Speed Pre-Drilled Version



- Wipe clean with a damp cloth
- Wipe dry with a clean cloth.
- Check regularly that all assembly fastenings are properly tightened and retighten when necessary

## www.FantasMall.com

Fantastic LEGO Hanging & Display Solution

Contact: support@fantasmall.com