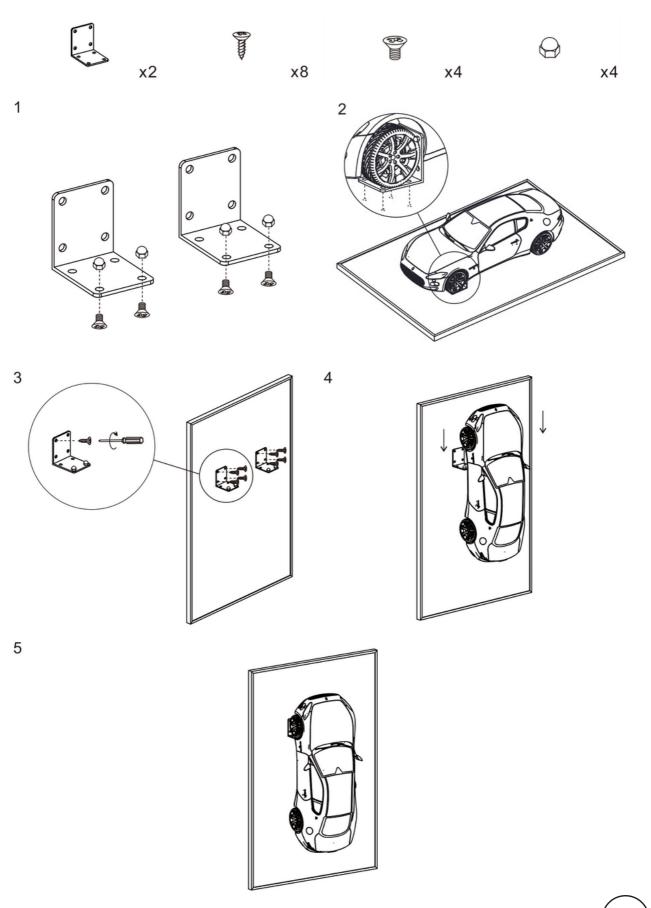

# FantasMall Acrylic Top-Speed Pre-Drilled Version

- Wipe clean with a damp cloth
- Wipe dry with a clean cloth.
- Check regularly that all assembly fastenings are properly tightened and retighten when necessary