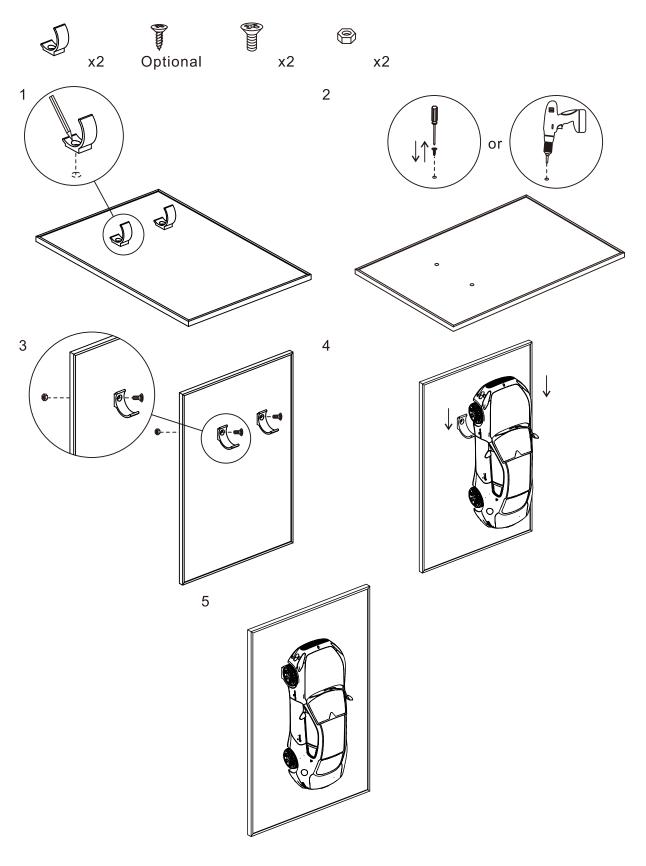

#### Wall Mount Instruction

Scan for Step-by-Step
Detailed Instruction Video

- Wipe clean with a damp cloth.
- Wipe dry with a clean cloth.
- Check regularly that all assembly fastenings are properly tightened and retighten when necessary.