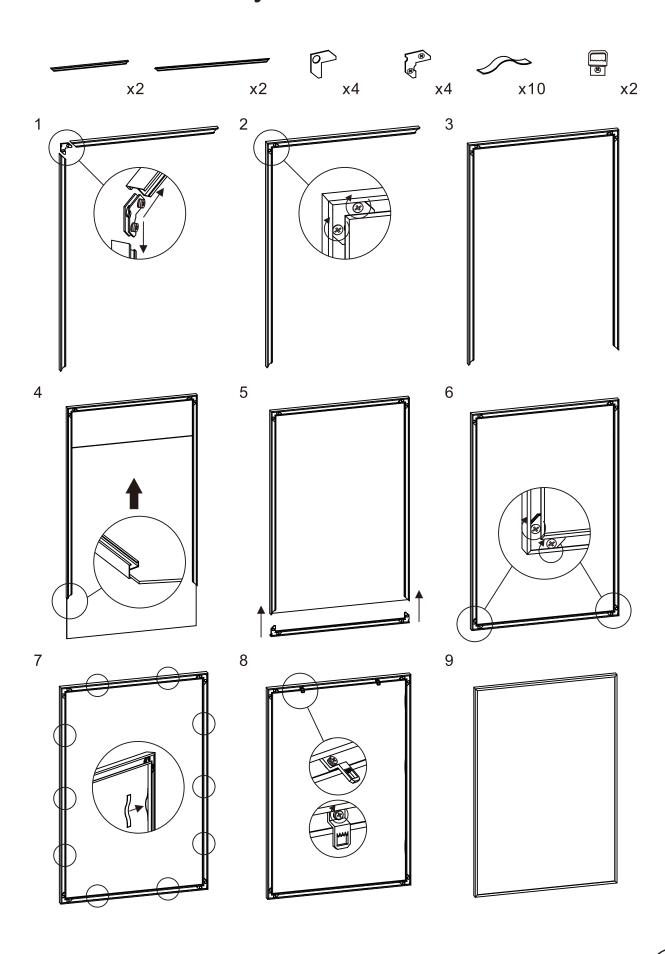

nd screws with a minimum load capacity of 35lbs are suggested to be used.
- For advice on suitable screw systems, contact your local specialized dealer.
- Wall fixing/hanging must be carried out by a qualified person since the wrong fixation may cause injury or damage.
- Regularly check if all screw connections are tight and if the connectors are attached stably.
- Young children may be injured by tipping furniture if not secured.
- Handle with care.
- To avoid scratching the floor and the frame, please assemble the display mount on a soft surface such as a carpet.

\*\*All product and company names are trademarks™ or registered® trademarks of their respective holders. Use of them does not imply any affiliation with or endorsement by them.

#### Frames Assembly of Classic Leather Version



### Frames Assembly of Acrylic Version



#### Wall Mount Instruction



Scan for Step-by-Step
Detailed Instruction Video



- Wipe clean with a damp cloth.
- Wipe dry with a clean cloth.
- Check regularly that all assembly fastenings are properly tightened and retighten when necessary.

## www.FantasMall.com

Contact: support@fantasmall.com

**FANTAS**