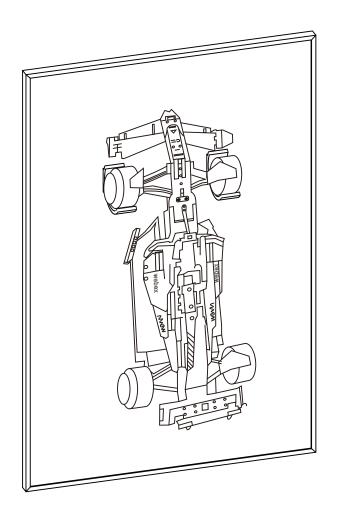

# FANTAS



Technic Car
Wall Mount Display
Assembly Instruction





#### WARNING

Serious or fatal injuries can occur from frames fall down.

- Do not let children use or play with the parts.
- To prevent this frame from falling down or tipping over, you must assess the wall to ensure that it will withstand the weight.
- As wall materials vary, screws for fixing the wall are not included.
- Dry-Wall anchors and screws with a minimum load capacity of 35lbs are suggested to be used.
- For advice on suitable screw systems, contact your local specialized dealer.
- Wall fixing/hanging must be carried out by a qualified person since the wrong fixation may cause injury or damage.
- Regularly check if all screw connections are tight and if the connectors are attached stably.
- Young children may be injured