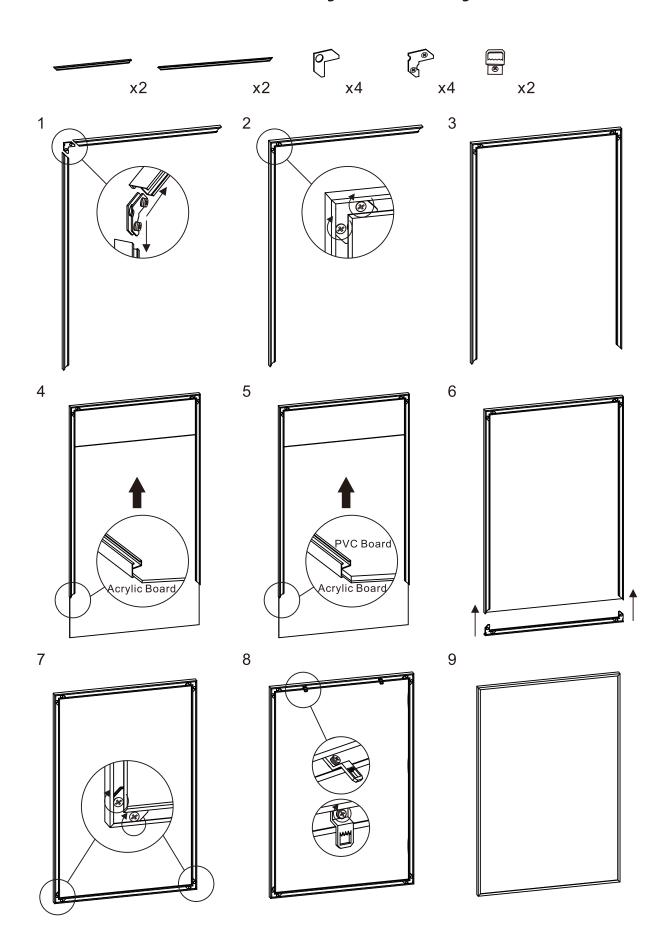

35lbs are suggested to be used.
- For advice on suitable screw systems, contact your local specialized dealer.
- Wall fixing/hanging must be carried out by a qualified person since the wrong fixation may cause injury or damage.
- Regularly check if all screw connections are tight and if the connectors are attached stably.
- Young children may be injured by tipping furniture if not secured.
- Handle with care.
- To avoid scratching the floor and the frame, please assemble the display mount on a soft surface such as a carpet.

\*\*All product and company names are trademarks™ or registered® trademarks of their respective holders. Use of them does not imply any affiliation with or endorsement by them.

#### Frames Assembly of Classic Leather Version



### Frames Assembly of Acrylic Version



#### Wall Mount Instruction



Scan for Step-by-Step
Detailed Instruction Video



- Wipe clean with a damp cloth.
- Wipe dry with a clean cloth.
- Check regularly that all assembly fastenings are properly tightened and retighten when necessary.

## www.FantasMall.com

Contact: support@fantasmall.com

**FANTAS**