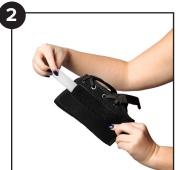

## **Instructions For Use**

- **Step 1.** Open brace and position hand in wrist brace.
- **Step 2.** The palmer stay should line up below the middle crease of the hand.
- **Step 3.** Secure the thumb strap to the brace, aligning it between the thumb and index finger.
- **Step 4.** Wrap the lacing around the wrist and attach to hook and loop. Re-adjust if necessary. The knuckles should be free for bending.