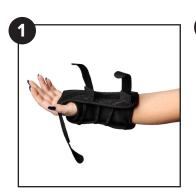

## **Instructions For Use**

- **Step 1.** Open brace and position hand in wrist brace.
- **Step 2.** The palmer stay should line up below the middle crease of the hand.
- **Step 3.** Secure the thumb strap to the brace, aligning it between the thumb and index finger.
- **Step 4.** Wrap the lacing around the wrist and attach to hook and loop. Re-adjust if necessary. The knuckles should be free for bending.