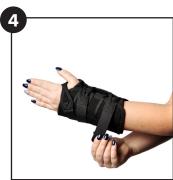

## **Instructions For Use**

- **Step 1.** Open brace and position hand in wrist brace.
- **Step 2.** The palmer stay should line up below the middle crease of the hand.
- **Step 3.** Secure the thumb strap to the brace, aligning it between the thumb and index finger.
- **Step 4.** Wrap the lacing around the wrist and attach to hook and loop. Re-adjust if necessary. The knuckles should be free for bending.