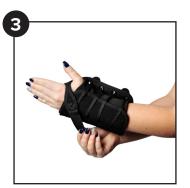

## **Instructions For Use**

- **Step 1.** Open brace and position hand in wrist brace.
- **Step 2.** The palmer stay should line up below the middle crease of the hand.
- **Step 3.** Secure the thumb strap to the brace, aligning it between the thumb and index finger.
- **Step 4.** Wrap the lacing around the wrist and attach to hook and loop. Re-adjust if necessary. The knuckles should be free for bending.