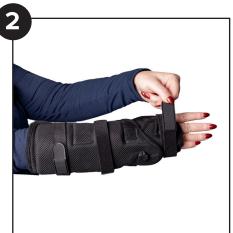

## Instructions For Use

**Step 1.** Unfasten all the straps and open the inner adjustable material. Slide hand and wrist into the brace with the thumb through the thumb hole.

**Step 2.** Tighten and secure the two fastening straps closest to your elbow first. Take hold of the last remaining fastening strap and pull it over your wrist on a slight downward angle, then cross back over the lower portion of your thumb and secure the fastening strap into place.

**Step 3.** Loosen the Range of Motion knob located at your wrist and position your hand as instructed by your physician. Secure into place rotating the wheel clockwise until it is tight.