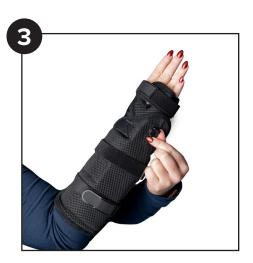

**Step 3.** Loosen the Range of Motion knob located at your wrist and position your hand as instructed by your physician. Secure into place rotating the wheel clockwise until it is tight.