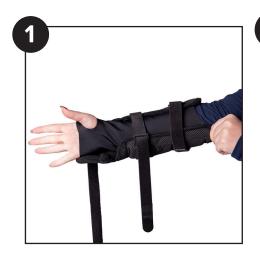

## Instructions For Use

**Step 1.** Unfasten all the straps and open the inner adjustable material. Slide hand and wrist into the brace with the thumb through the thumb hole.

**Step 2.** Tighten and secure the two fastening straps closest to your elbow first. Take hold of the last remaining fastening strap and pull it over your wrist on a slight downward angle, then cross back over the lower portion of your thumb and secure the fastening strap into place.