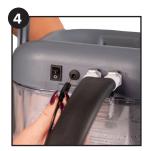

## **Instructions For Use**

- **Step 1.** Begin by pressing the red button to open the machine. Fill it with ice up to the marked line, and add water to the marked water line. Close the lid securely by pushing it down until you hear it click.
- **Step 2.** To attach the thermal tubing, press the metal clamps on the ports located on the back of the unit. Insert the female end of the tubing into the ports until you hear a click.
- **Step 3.** To attach the universal or accessory pad, press the metal clamps down on the other end of the thermal tubing and then insert the universal pad fittings until you hear a click.
- **Step 4.** Find the power port on the back, near the tubing. Plug in the AC adapter and turn on the device using the power switch.
- **Step 5.** Place the pad with the plastic side down and gray side away. Apply to the affected body part and use the elastic wraps to secure the pad to the body.
- **Step 6.** Press and hold the Mode (M) button to choose your treatment settings. Use the arrow buttons to adjust the flow rate \( \frac{1}{2} \) and treatment time \( \tilde{1} \). Press Mode again to finish setting up. Begin the therapy by pressing the start/pause ▶ button. You can pause it at any time by pressing the same button.