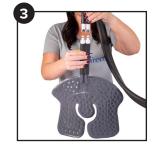

## **Instructions For Use**

- **Step 1.** Begin by pressing the red button to open the machine. Fill it with ice up to the marked line, and add water to the marked water line. Close the lid securely by pushing it down until you hear it click.
- **Step 2.** To attach the thermal tubing, press the metal clamps on the ports located on the back of the unit. Insert the female end of the tubing into the ports until you hear a click.
- **Step 3.** To attach the universal or accessory pad, press the metal clamps down on the other end of the thermal tubing and then insert the universal pad fittings until you hear a click.
- **Step 4.** Find the power port on the back, near the tubing. Plug in the AC adapter and turn on the device using the power switch.
- **Step 5.** Place the pad with the plastic side down and gray side away. Apply to the affected body part and use the elastic wraps to secure the pad to the body.
- **Step 6.** Press and hold the Mode (M) button to choose your treatment settings. Use the arrow buttons to adjust the flow rate \( \frac{1}{2} \) and treatment time \( \tilde{1} \). Press Mode again to finish setting up. Begin the therapy by pressing the start/pause ▶ button. You can pause it at any time by pressing the same button.