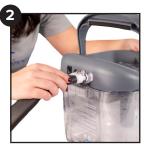

## **Instructions For Use**

- **Step 1.** Begin by pressing the red button to open the machine. Fill it with ice up to the marked line, and add water to the marked water line. Close the lid securely by pushing it down until you hear it click.
- **Step 2.** To attach the thermal tubing, press the metal clamps on the ports located on the back of the unit. Insert the female end of the tubing into the ports until you hear a click.
- **Step 3.** To attach the universal or accessory pad, press the metal clamps down on the other end of the thermal tubing and then insert the universal pad fittings until you hear a click.
- **Step 4.** Find the power port on the back, near the tubing. Plug in the AC adapter and turn on the device using the power switch.
- **Step 5.** Place the pad with the plastic side down and gray side away. Apply to the affected body part and use the elastic wraps to secure the pad to the body.
- **Step 6.** Press and hold the Mode (M) button to choose your treatment settings. Use the arrow buttons to adjust the flow rate \( \frac{1}{2} \) and treatment time \( \tilde{1} \). Press Mode again to finish setting up. Begin the therapy by pressing the start/pause ▶ button. You can pause it at any time by pressing the same button.