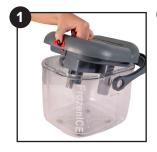

## **Instructions For Use**

- **Step 1.** Begin by pressing the red button to open the machine. Fill it with ice up to the marked line, and add water to the marked water line. Close the lid securely by pushing it down until you hear it click.
- **Step 2.** To attach the thermal tubing, press the metal clamps on the ports located on the back of the unit. Insert the female end of the tubing into the ports until you hear a click.
- **Step 3.** To attach the universal or accessory pad, press the metal clamps down on the other end of the thermal tubing and then insert the universal pad fittings until you hear a click.
- **Step 4.** Find the power port on the back, near the tubing. Plug in the AC adapter and turn on the device using the power switch.
- **Step 5.** Place the pad with the plastic side down and gray side away. Apply to the affected body part and use the elastic wraps to secure the pad to the body.
- **Step 6.** Press and hold the Mode (M) button to choose your treatment settings. Use the arrow buttons to adjust the flow rate \( \frac{1}{2} \) and treatment time \( \tilde{1} \). Press Mode again to finish setting up. Begin the therapy by pressing the start/pause ▶ button. You can pause it at any time by pressing the same button.