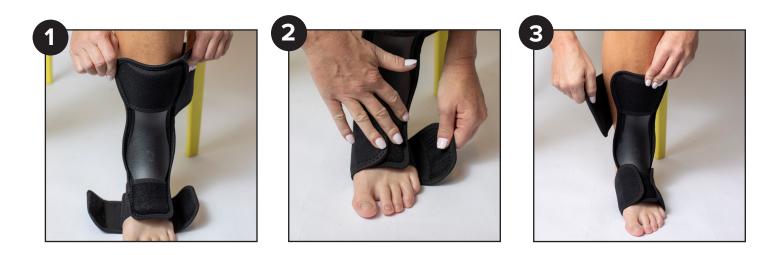

## **Instructions For Use**

**Step 1.** Detach all padding straps. Place foot into the brace with knee flexed to maximize the angle of dorsiflexion.

Step 2. Secure the forefoot strap snugly with the Velcro closure.

**Step 3.** Position the shell of the splint against the shin and wrap the calf strap around the lower leg to secure the brace. It is not recommended that you walk in this brace.