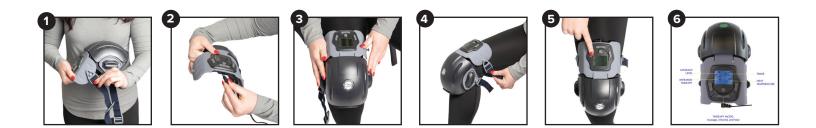

## **Instructions For Use**

**Step 1.** Attach the straps by sliding the plastic clips onto the tabs on the side of the therapy device.

Step 2. Insert the plug into the device, located near the control panel.

**Step 3.** Place the device on the knee with the control panel facing the body.

**Step 4.** Wrap the straps around the leg and secure the clips to the tabs on the other side of the device.

Step 5. Adjust your treatment settings to the desired specifications.

**Step 6.** Cycle through settings by pressing the function buttons until the desired settings are achieved.

Still need help? Perfect Fit Guarantee! Visit our website or scan the QR code to find out more.