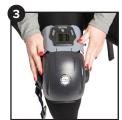

## Instructions For Use

- **Step 1.** Attach the straps by sliding the plastic clips onto the tabs on the side of the therapy device.
- **Step 2.** Insert the plug into the device, located near the control panel.
- Step 3. Place the device on the knee with the control panel facing the body.
- Step 4. Wrap the straps around the leg and secure the clips to the tabs on the other side of the device.
- **Step 5.** Adjust your treatment settings to the desired specifications.
- Step 6. Cycle through settings by pressing the function buttons until the desired settings are achieved.