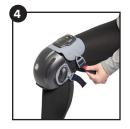

## Instructions For Use

- **Step 1.** Attach the straps by sliding the plastic clips onto the tabs on the side of the therapy device.
- **Step 2.** Insert the plug into the device, located near the control panel.
- Step 3. Place the device on the knee with the control panel facing the body.
- Step 4. Wrap the straps around the leg and secure the clips to the tabs on the other side of the device.
- **Step 5.** Adjust your treatment settings to the desired specifications.
- Step 6. Cycle through settings by pressing the function buttons until the desired settings are achieved.