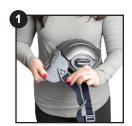

## Instructions For Use

- **Step 1.** Attach the straps by sliding the plastic clips onto the tabs on the side of the therapy device.
- **Step 2.** Insert the plug into the device, located near the control panel.
- Step 3. Place the device on the knee with the control panel facing the body.
- Step 4. Wrap the straps around the leg and secure the clips to the tabs on the other side of the device.
- **Step 5.** Adjust your treatment settings to the desired specifications.
- Step 6. Cycle through settings by pressing the function buttons until the desired settings are achieved.