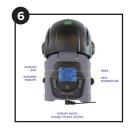

## Instructions For Use

- **Step 1.** Attach the straps by sliding the plastic clips onto the tabs on the side of the therapy device.
- **Step 2.** Insert the plug into the device, located near the control panel.
- Step 3. Place the device on the knee with the control panel facing the body.
- Step 4. Wrap the straps around the leg and secure the clips to the tabs on the other side of the device.
- **Step 5.** Adjust your treatment settings to the desired specifications.
- Step 6. Cycle through settings by pressing the function buttons until the desired settings are achieved.