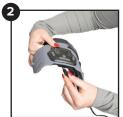

## Instructions For Use

- **Step 1.** Attach the straps by sliding the plastic clips onto the tabs on the side of the therapy device.
- **Step 2.** Insert the plug into the device, located near the control panel.
- Step 3. Place the device on the knee with the control panel facing the body.
- Step 4. Wrap the straps around the leg and secure the clips to the tabs on the other side of the device.
- **Step 5.** Adjust your treatment settings to the desired specifications.
- Step 6. Cycle through settings by pressing the function buttons until the desired settings are achieved.