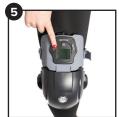

## Instructions For Use

- **Step 1.** Attach the straps by sliding the plastic clips onto the tabs on the side of the therapy device.
- **Step 2.** Insert the plug into the device, located near the control panel.
- Step 3. Place the device on the knee with the control panel facing the body.
- Step 4. Wrap the straps around the leg and secure the clips to the tabs on the other side of the device.
- **Step 5.** Adjust your treatment settings to the desired specifications.
- Step 6. Cycle through settings by pressing the function buttons until the desired settings are achieved.