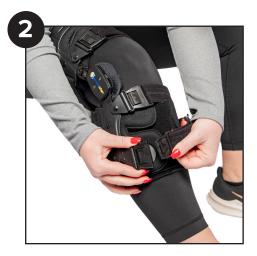

**Step 2.** Place the knee brace on the leg, ensuring the bottom of the brace is sitting on the suspension wrap.