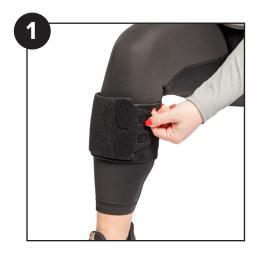

## **Instructions For Use**

**Step 1.** Remove the suspension wrap from the package and unfasten the Velcro tab to open. Wrap around the portion of the calf where the bottom of the brace sits. Secure with Velcro tab.