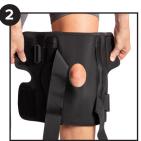

**Step 2.** Unfasten Velcro straps and tabs and open the brace. Place the brace around the knee so that the hinges line up with the center of the knee cap on both sides of the leg and secure the bottom Velcro tab.