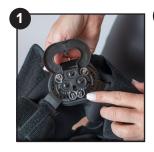

## Instructions For Use

**Step 1.** Remove the hinges from the neoprene brace. Open the cover on the ROM hinges. Set the desired degree of flexion or extension by placing the pins in the appropriate degree position. Make sure settings are the same for both hinges and reinsert into the brace.