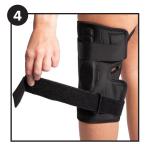

**Step 3.** Wrap the top around the leg and secure the Velcro tab making sure the hinges still align with the center of the knee and the brace fits snugly.

**Step 4.** Feed the bottom strap through the bottom D Ring and tighten to secure. Feed the top strap through the top D Ring and secure. Readjust as needed until proper fit is achieved.