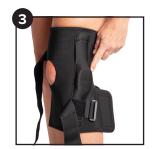

**Step 3.** Wrap the top around the leg and secure the Velcro tab making sure the hinges still align with the center of the knee and the brace fits snugly.

**Step 4.** Feed the bottom strap through the bottom D Ring and tighten to secure. Feed the top strap through the top D Ring and secure. Readjust as needed until proper fit is achieved.