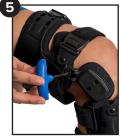

## Instructions For Use

- **Step 1.** Detach all buckles and set each strap to its loosest setting for first time application.
- **Step 2.** While seated with the knee at a 90° angle, place condyle pad on the outside center of the knee directly on the skin or a knee sleeve.
- Step 3. Ensure strap 1 is above the calf and adjust strap length for a secure fit. Strap 1 placement is key to preventing sliding.
- **Step 4.** Fasten straps 2, 3 and 4 and adjust strap length for a secure fit.
- **Step 5.** Using hex tool, insert into the slot above the hinge and turn counterclockwise for medial (inner) pain and clockwise for lateral (outer) pain.
- \*Test by walking. Additional adjustments can be made until the maximum pain relief is achieved.
- **Step 6.** Range of motion stops use only if you need flexion / extension control. Use the screwdriver to loosen the screws. Insert desired stop into hinge. Tighten screw back into place.