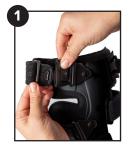

## Instructions For Use

- **Step 1.** Detach all buckles and set each strap to its loosest setting for first time application.
- **Step 2.** While seated with the knee at a 90° angle, place condyle pad on the outside center of the knee directly on the skin or a knee sleeve.
- Step 3. Ensure strap 1 is above the calf and adjust strap length for a secure fit. Strap 1 placement is key to preventing sliding.
- **Step 4.** Fasten straps 2, 3 and 4 and adjust strap length for a secure fit.
- **Step 5.** Using hex tool, insert into the slot above the hinge and turn counterclockwise for medial (inner) pain and clockwise for lateral (outer) pain.
- \*Test by walking. Additional adjustments can be made until the maximum pain relief is achieved.
- **Step 6.** Range of motion stops use only if you need flexion / extension control. Use the screwdriver to loosen the screws. Insert desired stop into hinge. Tighten screw back into place.