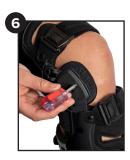

## Instructions For Use

- **Step 1.** Detach all buckles and set each strap to its loosest setting for first time application.
- **Step 2.** While seated with the knee at a 90° angle, place condyle pad on the outside center of the knee directly on the skin or a knee sleeve.
- Step 3. Ensure strap 1 is above the calf and adjust strap length for a secure fit. Strap 1 placement is key to preventing sliding.
- **Step 4.** Fasten straps 2, 3 and 4 and adjust strap length for a secure fit.
- **Step 5.** Using hex tool, insert into the slot above the hinge and turn counterclockwise for medial (inner) pain and clockwise for lateral (outer) pain.
- \*Test by walking. Additional adjustments can be made until the maximum pain relief is achieved.
- **Step 6.** Range of motion stops use only if you need flexion / extension control. Use the screwdriver to loosen the screws. Insert desired stop into hinge. Tighten screw back into place.