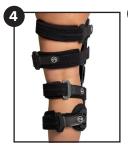

## Instructions For Use

- **Step 1.** Detach all buckles and set each strap to its loosest setting for first time application.
- **Step 2.** While seated with the knee at a 90° angle, place condyle pad on the outside center of the knee directly on the skin or a knee sleeve.
- Step 3. Ensure strap 1 is above the calf and adjust strap length for a secure fit. Strap 1 placement is key to preventing sliding.
- **Step 4.** Fasten straps 2, 3 and 4 and adjust strap length for a secure fit.
- **Step 5.** Using hex tool, insert into the slot above the hinge and turn counterclockwise for medial (inner) pain and clockwise for lateral (outer) pain.
- \*Test by walking. Additional adjustments can be made until the maximum pain relief is achieved.
- **Step 6.** Range of motion stops use only if you need flexion / extension control. Use the screwdriver to loosen the screws. Insert desired stop into hinge. Tighten screw back into place.