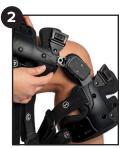

## Instructions For Use

- **Step 1.** Detach all buckles and set each strap to its loosest setting for first time application.
- **Step 2.** While seated with the knee at a 90° angle, place condyle pad on the outside center of the knee directly on the skin or a knee sleeve.
- Step 3. Ensure strap 1 is above the calf and adjust strap length for a secure fit. Strap 1 placement is key to preventing sliding.
- **Step 4.** Fasten straps 2, 3 and 4 and adjust strap length for a secure fit.
- **Step 5.** Using hex tool, insert into the slot above the hinge and turn counterclockwise for medial (inner) pain and clockwise for lateral (outer) pain.
- \*Test by walking. Additional adjustments can be made until the maximum pain relief is achieved.
- **Step 6.** Range of motion stops use only if you need flexion / extension control. Use the screwdriver to loosen the screws. Insert desired stop into hinge. Tighten screw back into place.