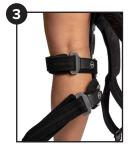

## Instructions For Use

- **Step 1.** Detach all buckles and set each strap to its loosest setting for first time application.
- **Step 2.** While seated with the knee at a 90° angle, place condyle pad on the outside center of the knee directly on the skin or a knee sleeve.
- Step 3. Ensure strap 1 is above the calf and adjust strap length for a secure fit. Strap 1 placement is key to preventing sliding.
- **Step 4.** Fasten straps 2, 3 and 4 and adjust strap length for a secure fit.
- **Step 5.** Using hex tool, insert into the slot above the hinge and turn counterclockwise for medial (inner) pain and clockwise for lateral (outer) pain.
- \*Test by walking. Additional adjustments can be made until the maximum pain relief is achieved.
- **Step 6.** Range of motion stops use only if you need flexion / extension control. Use the screwdriver to loosen the screws. Insert desired stop into hinge. Tighten screw back into place.