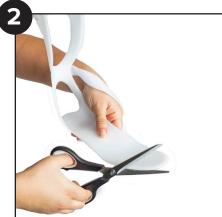

## Step 2. Adjust the AFO

Mark the length of your foot and trim the AFO with scissors to desired length.