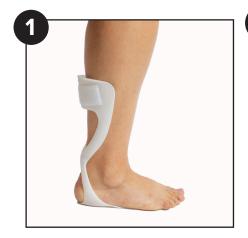

# **Swedish Leaf Spring AFO Orthosis Drop Foot Brace**

Prefer watching videos? We've got you covered! Visit our YouTube @BraceDirect or scan the QR code

SKU: FTB302

## **Step 1. Prepare the Brace**

Unstrap the velcro and place your heel securely in the back of the brace.