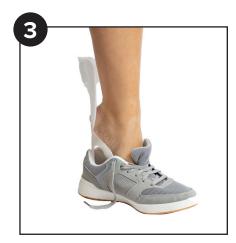

## **Step 3. Secure Foot**

Insert AFO into shoe, then place foot into shoe. Secure Velcro strap around the calf. Trim Velcro strap if needed.