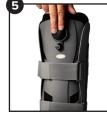

**Step 4.** Fasten ankle, foot and calf strap in order. Tighten straps until snug and comfortable.

**Step 5.** To inflate, press air valve until comfort level is reached.

**Step 6.** To deflate, turn the valve stem until liner is deflated.