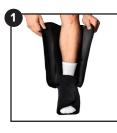

## **Instructions For Use**

**Step 1.** In a seated position, place foot and leg inside foam liner and fasten it snugly.

Step 2. Add additional pads to supplement inner space as needed.

Step 3. Place liner and foot into walker boot.