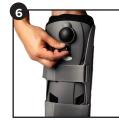

**Step 4.** Fasten ankle, foot and calf strap in order. Tighten straps until snug and comfortable.

**Step 5.** To inflate, press air valve until comfort level is reached.

**Step 6.** To deflate, turn the valve stem until liner is deflated.