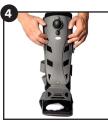

**Step 4.** Fasten ankle, foot and calf strap in order. Tighten straps until snug and comfortable.

**Step 5.** To inflate, press air valve until comfort level is reached.

**Step 6.** To deflate, turn the valve stem until liner is deflated.