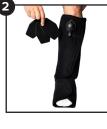

## **Instructions For Use**

**Step 1.** In a seated position, place foot and leg inside foam liner and fasten it snugly.

Step 2. Add additional pads to supplement inner space as needed.

Step 3. Place liner and foot into walker boot.