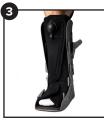

**Step 4.** Fasten ankle, foot and calf strap in order. Tighten straps until snug and comfortable.

**Step 5.** To inflate, press air valve until comfort level is reached.

**Step 6.** To deflate, turn the valve stem until liner is deflated.