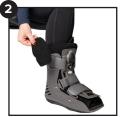

## Instructions For Use

Step 1. In a seated position, place foot and leg inside foam liner and fasten it snugly.

**Step 2.** Add additional pads to supplement inner space as needed.

**Step 3.** Place liner and foot into walker boot.