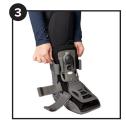

Step 4. Fasten ankle, foot and calf strap in order. Tighten straps until snug and comfortable.

**Step 5.** To inflate, press air valve until comfort level is reached.

**Step 6.** To deflate, turn the valve stem until liner is deflated.