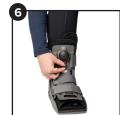

Step 4. Fasten ankle, foot and calf strap in order. Tighten straps until snug and comfortable.

**Step 5.** To inflate, press air valve until comfort level is reached.

**Step 6.** To deflate, turn the valve stem until liner is deflated.