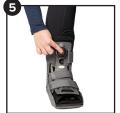

Step 4. Fasten ankle, foot and calf strap in order. Tighten straps until snug and comfortable.

**Step 5.** To inflate, press air valve until comfort level is reached.

**Step 6.** To deflate, turn the valve stem until liner is deflated.