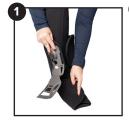

## Instructions For Use

Step 1. In a seated position, place foot and leg inside foam liner and fasten it snugly.

**Step 2.** Add additional pads to supplement inner space as needed.

**Step 3.** Place liner and foot into walker boot.