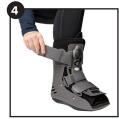

Step 4. Fasten ankle, foot and calf strap in order. Tighten straps until snug and comfortable.

**Step 5.** To inflate, press air valve until comfort level is reached.

**Step 6.** To deflate, turn the valve stem until liner is deflated.