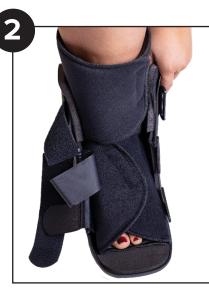

## **Instructions For Use**

Step 1. Place foot and leg inside foam liner and fasten it snugly.

Step 2. Add additional pads to supplement inner space as needed.

**Step 3.** Place liner and foot into walker boot.

**Step 4.** Fasten ankle, foot and calf strap in order. Tighten straps til snug and comfortable.