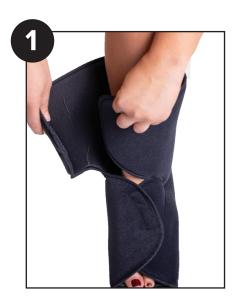

## **Instructions For Use**

Step 1. Place foot and leg inside foam liner and fasten it snugly.

Step 2. Add additional pads to supplement inner space as needed.

**Step 3.** Place liner and foot into walker boot.