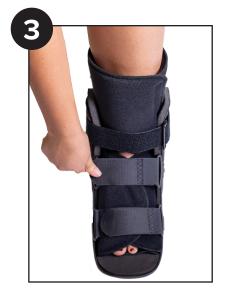

**Step 4.** Fasten ankle, foot and calf strap in order. Tighten straps til snug and comfortable.