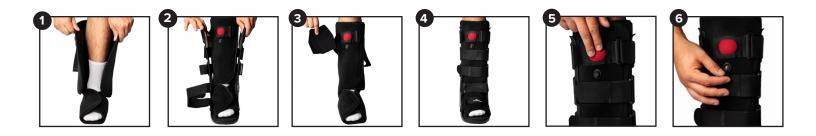

## **Instructions For Use**

Step 1. Place foot and leg inside foam liner and fasten it snugly.

Step 2. Place liner and foot into walker boot.

Step 3. Add additional pads to supplement inner space as needed.

**Step 4.** Fasten ankle, foot and calf strap in order. Tighten straps until snug and comfortable.

**Step 5.** Adjust aircell pressure by squeezing the bulb to inflate.

Step 6. To deflate, press the valve below the inflation bulb.