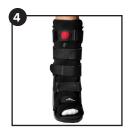

## Instructions For Use

- **Step 1.** Place foot and leg inside foam liner and fasten it snugly.
- **Step 2.** Place liner and foot into walker boot.
- **Step 3.** Add additional pads to supplement inner space as needed.
- **Step 4.** Fasten ankle, foot and calf strap in order. Tighten straps until snug and comfortable.
- **Step 5.** Adjust aircell pressure by squeezing the bulb to inflate.
- **Step 6.** To deflate, press the valve below the inflation bulb.