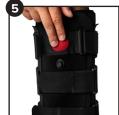

## Instructions For Use

- **Step 1.** Place foot and leg inside foam liner and fasten it snugly.
- **Step 2.** Place liner and foot into walker boot.
- **Step 3.** Add additional pads to supplement inner space as needed.
- **Step 4.** Fasten ankle, foot and calf strap in order. Tighten straps until snug and comfortable.
- **Step 5.** Adjust aircell pressure by squeezing the bulb to inflate.
- **Step 6.** To deflate, press the valve below the inflation bulb.