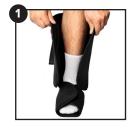

## Instructions For Use

- **Step 1.** Place foot and leg inside foam liner and fasten it snugly.
- **Step 2.** Place liner and foot into walker boot.
- **Step 3.** Add additional pads to supplement inner space as needed.
- **Step 4.** Fasten ankle, foot and calf strap in order. Tighten straps until snug and comfortable.
- **Step 5.** Adjust aircell pressure by squeezing the bulb to inflate.
- **Step 6.** To deflate, press the valve below the inflation bulb.