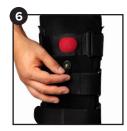

## Instructions For Use

- **Step 1.** Place foot and leg inside foam liner and fasten it snugly.
- **Step 2.** Place liner and foot into walker boot.
- **Step 3.** Add additional pads to supplement inner space as needed.
- **Step 4.** Fasten ankle, foot and calf strap in order. Tighten straps until snug and comfortable.
- **Step 5.** Adjust aircell pressure by squeezing the bulb to inflate.
- **Step 6.** To deflate, press the valve below the inflation bulb.