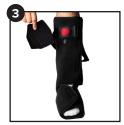

## Instructions For Use

- **Step 1.** Place foot and leg inside foam liner and fasten it snugly.
- **Step 2.** Place liner and foot into walker boot.
- **Step 3.** Add additional pads to supplement inner space as needed.
- **Step 4.** Fasten ankle, foot and calf strap in order. Tighten straps until snug and comfortable.
- **Step 5.** Adjust aircell pressure by squeezing the bulb to inflate.
- **Step 6.** To deflate, press the valve below the inflation bulb.