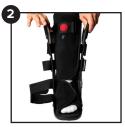

## Instructions For Use

- **Step 1.** Place foot and leg inside foam liner and fasten it snugly.
- **Step 2.** Place liner and foot into walker boot.
- **Step 3.** Add additional pads to supplement inner space as needed.
- **Step 4.** Fasten ankle, foot and calf strap in order. Tighten straps until snug and comfortable.
- **Step 5.** Adjust aircell pressure by squeezing the bulb to inflate.
- **Step 6.** To deflate, press the valve below the inflation bulb.