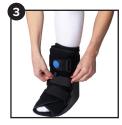

## Instructions For Use

- **Step 1.** Open the liner and insert your foot with the heel firmly in the back of the boot.
- **Step 2.** Wrap the liner around the foot and fasten the Velcro.
- Step 3. Fasten foot straps.
- **Step 4.** Feed top strap through D Ring and fasten.
- Step 5. To inflate the liner, first, ensure the deflation valve is closed. Press the blue air pump repeatedly until comfortable.
- Step 6. To deflate the liner, turn the deflation valve and squeeze the liner to remove any air.