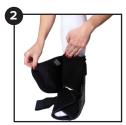

## Instructions For Use

- **Step 1.** Open the liner and insert your foot with the heel firmly in the back of the boot.
- **Step 2.** Wrap the liner around the foot and fasten the Velcro.
- Step 3. Fasten foot straps.
- **Step 4.** Feed top strap through D Ring and fasten.
- Step 5. To inflate the liner, first, ensure the deflation valve is closed. Press the blue air pump repeatedly until comfortable.
- Step 6. To deflate the liner, turn the deflation valve and squeeze the liner to remove any air.