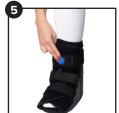

## Instructions For Use

- **Step 1.** Open the liner and insert your foot with the heel firmly in the back of the boot.
- **Step 2.** Wrap the liner around the foot and fasten the Velcro.
- Step 3. Fasten foot straps.
- **Step 4.** Feed top strap through D Ring and fasten.
- Step 5. To inflate the liner, first, ensure the deflation valve is closed. Press the blue air pump repeatedly until comfortable.
- Step 6. To deflate the liner, turn the deflation valve and squeeze the liner to remove any air.