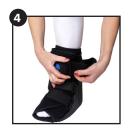

## Instructions For Use

- **Step 1.** Open the liner and insert your foot with the heel firmly in the back of the boot.
- **Step 2.** Wrap the liner around the foot and fasten the Velcro.
- Step 3. Fasten foot straps.
- **Step 4.** Feed top strap through D Ring and fasten.
- Step 5. To inflate the liner, first, ensure the deflation valve is closed. Press the blue air pump repeatedly until comfortable.
- Step 6. To deflate the liner, turn the deflation valve and squeeze the liner to remove any air.