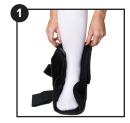

## Instructions For Use

- **Step 1.** Open the liner and insert your foot with the heel firmly in the back of the boot.
- **Step 2.** Wrap the liner around the foot and fasten the Velcro.
- Step 3. Fasten foot straps.
- **Step 4.** Feed top strap through D Ring and fasten.
- Step 5. To inflate the liner, first, ensure the deflation valve is closed. Press the blue air pump repeatedly until comfortable.
- Step 6. To deflate the liner, turn the deflation valve and squeeze the liner to remove any air.