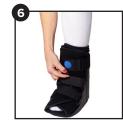

## Instructions For Use

- **Step 1.** Open the liner and insert your foot with the heel firmly in the back of the boot.
- **Step 2.** Wrap the liner around the foot and fasten the Velcro.
- Step 3. Fasten foot straps.
- **Step 4.** Feed top strap through D Ring and fasten.
- Step 5. To inflate the liner, first, ensure the deflation valve is closed. Press the blue air pump repeatedly until comfortable.
- Step 6. To deflate the liner, turn the deflation valve and squeeze the liner to remove any air.