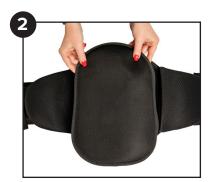

- **Step 2.** Place the cover inside the back panel and slide into place.
- **Step 3.** Center the back panel in the middle of your lower back.
- **Step 4.** Wrap the waist panels, ensuring a snug fit, and secure with Velcro.