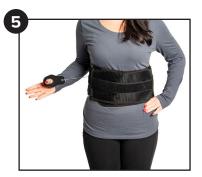

Step 5. To achieve compression, take a deep breath, pull the handle, and Velcro the handle to the waist panel.