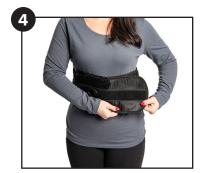

Step 5. To achieve compression, take a deep breath, pull the handle, and Velcro the handle to the waist panel.