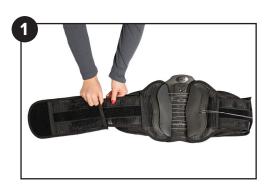

## **Instructions For Use**

Step 1. Open and lay the brace out flat with the back panel facing up. Reach into the pockets of the waist panel and detach the Velcro. Size the waist panel to fit by sliding the panel in or out as needed. Reattach Velcro.