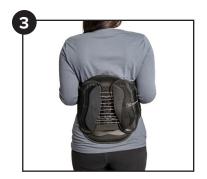

- **Step 2.** Place the cover inside the back panel and slide into place.
- **Step 3.** Center the back panel in the middle of your lower back.
- **Step 4.** Wrap the waist panels, ensuring a snug fit, and secure with Velcro.