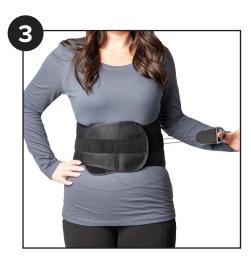

**Step 3.** Pull the handle to the desired position. When the desired amount of tension is reached, secure the pull tab on the Velcro strap. *Tip: Pull in stomach muscles before* tightening.

Still need help? Perfect Fit Guarantee!