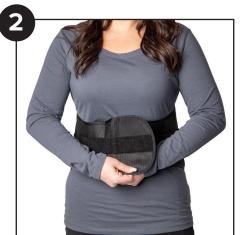

## **Instructions For Use**

**Step 1.** Fully open and extend the support. The panel with the pull tab should be on the left.

**Step 2.** Center the two ends of the pulley sytem on the lower back. Wrap the sides around the abdomen with the right side overlapping the left.

**Step 3.** Pull the handle to the desired position. When the desired amount of tension is reached, secure the pull tab on the Velcro strap. *Tip: Pull in stomach muscles before* tightening.

Still need help? Perfect Fit Guarantee!