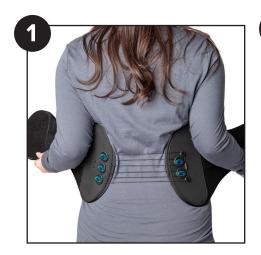

## **Instructions For Use**

**Step 1.** Fully open and extend the support. The panel with the pull tab should be on the left.

**Step 2.** Center the two ends of the pulley sytem on the lower back. Wrap the sides around the abdomen with the right side overlapping the left.

**Step 3.** Pull the handle to the desired position. When the desired amount of tension is reached, secure the pull tab on the Velcro strap. *Tip: Pull in stomach muscles before* tightening.

Still need help? Perfect Fit Guarantee!