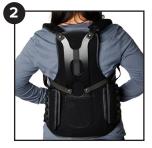

**Step 3.** Slide arms through the shoulder straps like a backpack and adjust the shoulder straps to a comfortable position.

**Step 4.** Wrap the left side panel to the front to position the front panel. Then, wrap the right side panel on top of the left panel to close. Attach both sides in front. Adjust as needed.