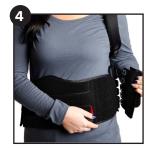

**Step 5.** Grasp the pulley handles and pull out and away from the body to reach the desired compression and support. Fasten handles to the waist panels to secure.

Still need help? Perfect Fit Guarantee!