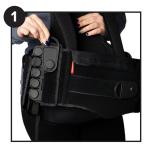

## **Instructions For Use**

**Step 1.** Locate the left and right pulley handles and fasten them near the pulley unit to avoid tangling while fitting.

**Step 2.** While standing, hold the side panels apart and center the back panel along the spine just above the tailbone.