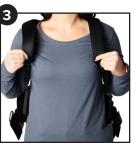

**Step 3.** Slide arms through the shoulder straps like a backpack and adjust the shoulder straps to a comfortable position.

**Step 4.** Wrap the left side panel to the front to position the front panel. Then, wrap the right side panel on top of the left panel to close. Attach both sides in front. Adjust as needed.