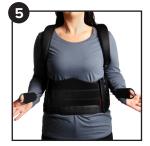

**Step 5.** Grasp the pulley handles and pull out and away from the body to reach the desired compression and support. Fasten handles to the waist panels to secure.

Still need help? Perfect Fit Guarantee!