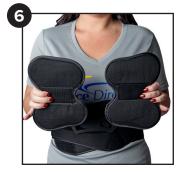

## **Instructions For Use**

- **Step 1.** Lay support flat with back exterior of brace facing upward. Open the back cover, unfasten the velcro on each side and remove both side panels.
- **Step 2.** Size indications are marked on each panel. Fold panels to the proper size marker, reinstall panels to the support, secure with Velcro, and close the back cover.
- **Step 3.** Reinstall panels to the support, secure with Velcro, and close the back cover.
- **Step 4.** Position the back support around the waist making sure the back panel is centered on the spine. Fasten the waist panel snugly.
- **Step 5.** Take a deep breath in and pull the hand loops simultaneously until desired compression is achieved.
- Step 6. Lateral panels may be removed or installed for less or more side support as needed.
- **Step 7.** Back panel may be removed or installed for less or more back support as needed.