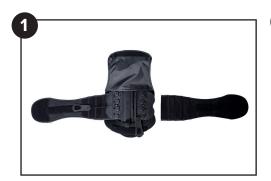

ard. Open the back cover, unfasten the velcro on each side and remove both side panels.
- **Step 2.** Size indications are marked on each panel. Fold panels to the proper size marker, reinstall panels to the support, secure with Velcro, and close the back cover.
- **Step 3.** Reinstall panels to the support, secure with Velcro, and close the back cover.
- **Step 4.** Position the back support around the waist making sure the back panel is centered on the spine. Fasten the waist panel snugly.
- **Step 5.** Take a deep breath in and pull the hand loops simultaneously until desired compression is achieved.
- Step 6. Lateral panels may be removed or installed for less or more side support as needed.
- **Step 7.** Back panel may be removed or installed for less or more back support as needed.

















## Still need help? Perfect Fit Guarantee!

Visit our website or scan the QR code to find out more.

## **Care Instructions**

- Remove all panels before cleaning.
- Spray with 50% alcohol, wipe clean and let air dry.
- Do not expose to direct heat.