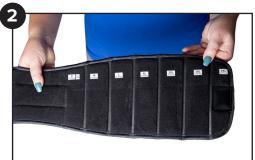

## **Instructions For Use**

- **Step 1.** Lay support flat with back exterior of brace facing upward. Open the back cover, unfasten the velcro on each side and remove both side panels.
- **Step 2.** Size indications are marked on each panel. Fold panels to the proper size marker, reinstall panels to the support, secure with Velcro, and close the back cover.
- **Step 3.** Reinstall panels to the support, secure with Velcro, and close the back cover.
- **Step 4.** Position the back support around the waist making sure the back panel is centered on the spine. Fasten the waist panel snugly.
- **Step 5.** Take a deep breath in and pull the hand loops simultaneously until desired compression is achieved.
- Step 6. Lateral panels may be removed or installed for less or more side support as needed.
- **Step 7.** Back panel may be removed or installed for less or more back support as needed.