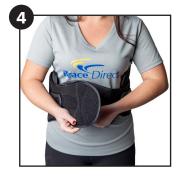

## **Instructions For Use**

- **Step 1.** Lay support flat with back exterior of brace facing upward. Open the back cover, unfasten the velcro on each side and remove both side panels.
- **Step 2.** Size indications are marked on each panel. Fold panels to the proper size marker, reinstall panels to the support, secure with Velcro, and close the back cover.
- **Step 3.** Reinstall panels to the support, secure with Velcro, and close the back cover.
- **Step 4.** Position the back support around the waist making sure the back panel is centered on the spine. Fasten the waist panel snugly.
- **Step 5.** Take a deep breath in and pull the hand loops simultaneously until desired compression is achieved.
- Step 6. Lateral panels may be removed or installed for less or more side support as needed.
- **Step 7.** Back panel may be removed or installed for less or more back support as needed.

## **Care Instructions**

- Remove all panels before cleaning.
- Spray with 50% alcohol, wipe clean and let air dry.
- Do not expose to direct heat.