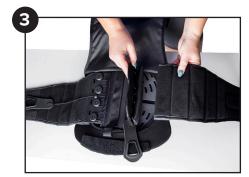

## **Instructions For Use**

- **Step 1.** Lay support flat with back exterior of brace facing upward. Open the back cover, unfasten the velcro on each side and remove both side panels.
- **Step 2.** Size indications are marked on each panel. Fold panels to the proper size marker, reinstall panels to the support, secure with Velcro, and close the back cover.
- **Step 3.** Reinstall panels to the support, secure with Velcro, and close the back cover.
- **Step 4.** Position the back support around the waist making sure the back panel is centered on the spine. Fasten the waist panel snugly.
- **Step 5.** Take a deep breath in and pull the hand loops simultaneously until desired compression is achieved.
- Step 6. Lateral panels may be removed or installed for less or more side support as needed.
- **Step 7.** Back panel may be removed or installed for less or more back support as needed.