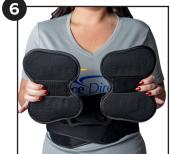

**Step 5.** Take a deep breath in and pull the hand loops simultaneously until desired compression is achieved.

Step 6. Lateral panels may be removed or installed for less or more side support as needed.