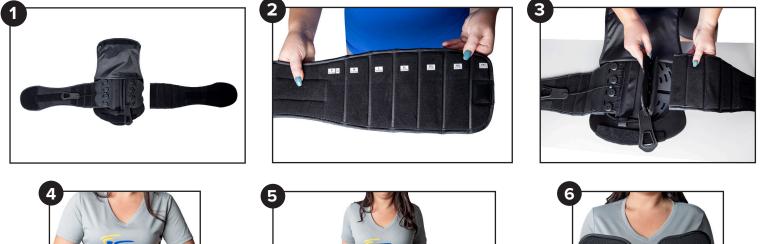

## **Instructions For Use**

**Step 1.** Lay support flat with back exterior of brace facing upward. Open the back cover, unfasten the velcro on each side and remove both side panels.

**Step 2.** Size indications are marked on each panel. Fold panels to the proper size marker, reinstall panels to the support, secure with Velcro, and close the back cover.

Step 3. Reinstall panels to the support, secure with Velcro, and close the back cover.

**Step 4.** Position the back support around the waist making sure the back panel is centered on the spine. Fasten the waist panel snugly.