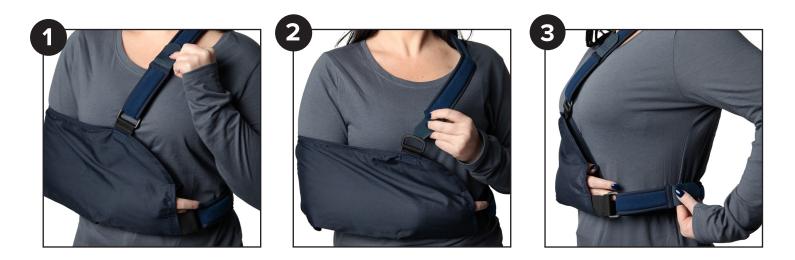

## **Instructions For Use**

**Step 1.** Place arm into sling envelope with the elbow snugly in the corner.

**Step 2.** Pull the shoulder strap over and behind the affected shoulder, then through the D ring. Secure the strap back onto itself with the Velcro. *Note: The elbow should be resting at a 90° angle.* 

**Step 3.** Pull the waist strap through the side ring and secure it back onto itself with the velcro.

Still need help? **Perfect Fit Guarantee!** 

Visit our website or scan the QR code to find out more.