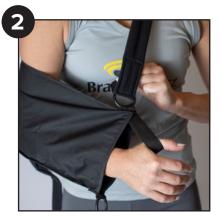

## **Instructions For Use**

SKU: ARS268

**Step 1.** Place injured arm in the sling and place thumb in the thumb loop.

**Step 2.** Place the strap around the neck, loop through the D ring and secure. Adjust for proper height and comfort.