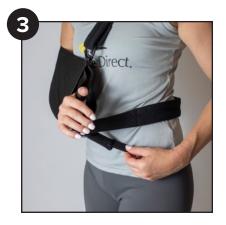

**Step 3.** Place waist strap around the waist, loop strap through the buckle, and attach Velcro closure.