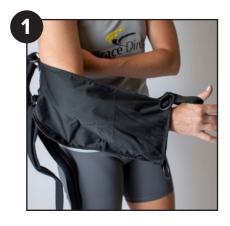

## **Instructions For Use**

SKU: ARS268

**Step 1.** Place injured arm in the sling and place thumb in the thumb loop.

**Step 2.** Place the strap around the neck, loop through the D ring and secure. Adjust for proper height and comfort.