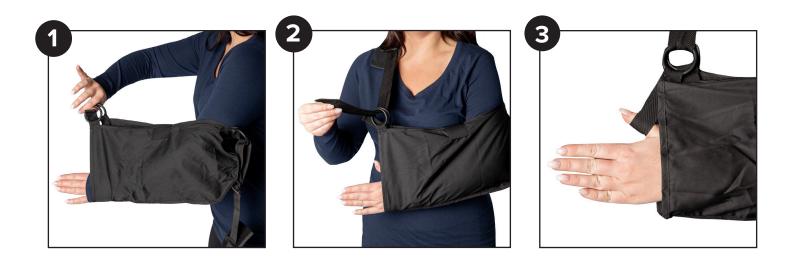

## **Instructions For Use**

**Step 1.** Gently pull the sling over your arm and elbow. Your elbow should be snugly in the back of the sling. Your hand should be at the very end of the sling and should not cut into your wrist or hand.

**Step 2.** Reach around your neck and grab the strap behind your elbow. Pull the strap around the back of your neck and push it through the D-ring near your hand. Tighten the straps to keep your hand and forearm elevated above the level of your elbow.

**Step 3.** Secure the strap with Velcro and place your thumb into the thumb loop.