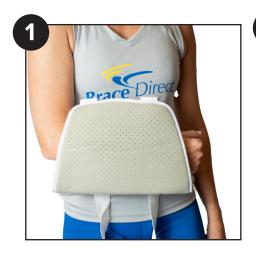

## Instructions For Use

**Step 1.** Unfasten all straps and place arm sling in front of body. Gently pull the sling over your arm and elbow. It should fit snugly around the elbow. Your hand should be at the very end of the sling.