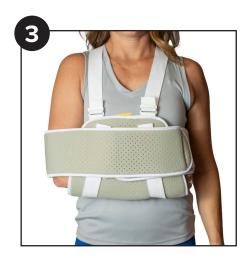

**Step 3.** Optionally, add the swathe by wrapping around upper arm and chest and securing with Velcro for additional immobilization.

Still need help? Perfect Fit Guarantee!

Visit our website or scan the QR code to find out more.