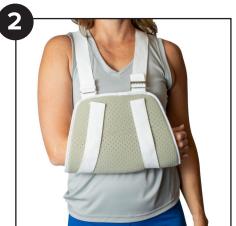

**Step 2.** Take the left strap and put over the left shoulder, across to the right side of the body and Velcro onto arm sling. Take right strap and put over right shoulder, across to the left side of the body and Velcro onto arm sling, forming a criss cross in the back. Tighten the straps to keep your hand and forearm elevated above the level of your elbow.