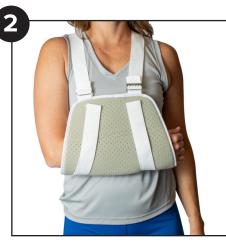

**Step 2.** Take the left strap and put over the left shoulder, across to the right side of the body and Velcro onto arm sling. Take right strap and put over right shoulder, across to the left side of the body and Velcro onto arm sling, forming a criss cross in the back. Tighten the straps to keep your hand and forearm elevated above the level of your elbow.