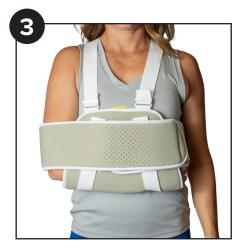

**Step 3.** Optionally, add the swathe by wrapping around upper arm and chest and securing with Velcro for additional immobilization.

Still need help? Perfect Fit Guarantee! Visit our website or scan the QR code to find out more.