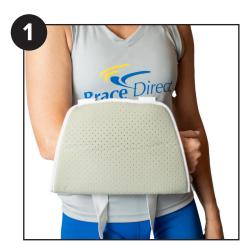

## **Instructions For Use**

**Step 1.** Unfasten all straps and place arm sling in front of body. Gently pull the sling over your arm and elbow. It should fit snugly around the elbow. Your hand should be at the very end of the sling.