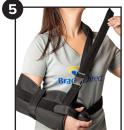

## **Instructions For Use**

- **Step 1.** Unfasten the velcro on the envelope. Open and locate the shoulder strap with the padding.
- **Step 2.** Open the clip on the waist strap, using the velcro on the strap to size to a proper, snug fit, and re-clip to secure.
- **Step 3.** Unbuckle the padded shoulder strap, unfasten the velcro of the thumb strap, and open the envelope.
- **Step 4.** Place the elbow all the way to the back of the envelope and Velcro the thumb and top straps to secure the arm in the sling.
- **Step 5.** Unfasten the velcro on the shoulder strap, position the padding on the shoulder, and adjust the strap length as needed. Reattach the Velcro to the strap and buckle back together to secure.
- **Step 6.** Velcro the exercise ball holder to the waist strap and insert exercise ball. Use the exercise ball as needed to increase circulation and strength. The abduction pillow can be kept in place or removed if not needed.