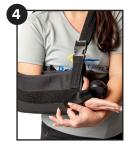

## **Instructions For Use**

- **Step 1.** Unfasten the velcro on the envelope. Open and locate the shoulder strap with the padding.
- **Step 2.** Open the clip on the waist strap, using the velcro on the strap to size to a proper, snug fit, and re-clip to secure.
- **Step 3.** Unbuckle the padded shoulder strap, unfasten the velcro of the thumb strap, and open the envelope.
- **Step 4.** Place the elbow all the way to the back of the envelope and Velcro the thumb and top straps to secure the arm in the sling.
- **Step 5.** Unfasten the velcro on the shoulder strap, position the padding on the shoulder, and adjust the strap length as needed. Reattach the Velcro to the strap and buckle back together to secure.
- **Step 6.** Velcro the exercise ball holder to the waist strap and insert exercise ball. Use the exercise ball as needed to increase circulation and strength. The abduction pillow can be kept in place or removed if not needed.