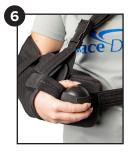

## **Instructions For Use**

- **Step 1.** Unfasten the velcro on the envelope. Open and locate the shoulder strap with the padding.
- **Step 2.** Open the clip on the waist strap, using the velcro on the strap to size to a proper, snug fit, and re-clip to secure.
- **Step 3.** Unbuckle the padded shoulder strap, unfasten the velcro of the thumb strap, and open the envelope.
- **Step 4.** Place the elbow all the way to the back of the envelope and Velcro the thumb and top straps to secure the arm in the sling.
- **Step 5.** Unfasten the velcro on the shoulder strap, position the padding on the shoulder, and adjust the strap length as needed. Reattach the Velcro to the strap and buckle back together to secure.
- **Step 6.** Velcro the exercise ball holder to the waist strap and insert exercise ball. Use the exercise ball as needed to increase circulation and strength. The abduction pillow can be kept in place or removed if not needed.