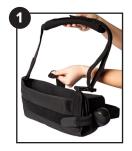

## **Instructions For Use**

- **Step 1.** Unfasten the velcro on the envelope. Open and locate the shoulder strap with the padding.
- **Step 2.** Open the clip on the waist strap, using the velcro on the strap to size to a proper, snug fit, and re-clip to secure.
- **Step 3.** Unbuckle the padded shoulder strap, unfasten the velcro of the thumb strap, and open the envelope.
- **Step 4.** Place the elbow all the way to the back of the envelope and Velcro the thumb and top straps to secure the arm in the sling.
- **Step 5.** Unfasten the velcro on the shoulder strap, position the padding on the shoulder, and adjust the strap length as needed. Reattach the Velcro to the strap and buckle back together to secure.
- **Step 6.** Velcro the exercise ball holder to the waist strap and insert exercise ball. Use the exercise ball as needed to increase circulation and strength. The abduction pillow can be kept in place or removed if not needed.