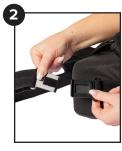

## **Instructions For Use**

- **Step 1.** Unfasten the velcro on the envelope. Open and locate the shoulder strap with the padding.
- **Step 2.** Open the clip on the waist strap, using the velcro on the strap to size to a proper, snug fit, and re-clip to secure.
- **Step 3.** Unbuckle the padded shoulder strap, unfasten the velcro of the thumb strap, and open the envelope.
- **Step 4.** Place the elbow all the way to the back of the envelope and Velcro the thumb and top straps to secure the arm in the sling.
- **Step 5.** Unfasten the velcro on the shoulder strap, position the padding on the shoulder, and adjust the strap length as needed. Reattach the Velcro to the strap and buckle back together to secure.
- **Step 6.** Velcro the exercise ball holder to the waist strap and insert exercise ball. Use the exercise ball as needed to increase circulation and strength. The abduction pillow can be kept in place or removed if not needed.