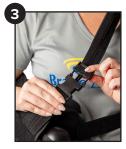

## **Instructions For Use**

- **Step 1.** Unfasten the velcro on the envelope. Open and locate the shoulder strap with the padding.
- **Step 2.** Open the clip on the waist strap, using the velcro on the strap to size to a proper, snug fit, and re-clip to secure.
- **Step 3.** Unbuckle the padded shoulder strap, unfasten the velcro of the thumb strap, and open the envelope.
- **Step 4.** Place the elbow all the way to the back of the envelope and Velcro the thumb and top straps to secure the arm in the sling.
- **Step 5.** Unfasten the velcro on the shoulder strap, position the padding on the shoulder, and adjust the strap length as needed. Reattach the Velcro to the strap and buckle back together to secure.
- **Step 6.** Velcro the exercise ball holder to the waist strap and insert exercise ball. Use the exercise ball as needed to increase circulation and strength. The abduction pillow can be kept in place or removed if not needed.