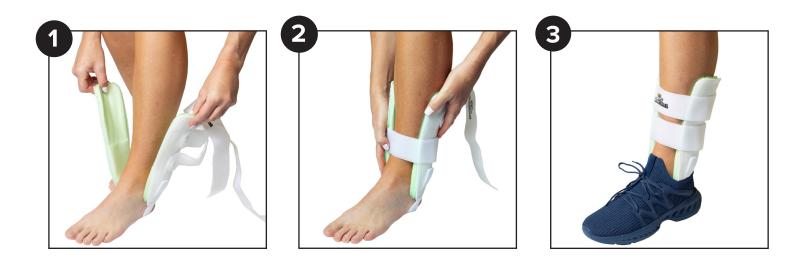

## **Instructions For Use**

**Step 1.** Open the ankle stirrup and adjust the heel strap. Step into the brace making sure the side stirrups are centered on the lower leg and ankle.

**Step 2.** Wrap the lower strap snugly around the brace. Wrap the top strap and readjust the lower strap to achieve a secure fit.

**Step 3.** Step into the shoe and tighten the laces.

Still need help? Perfect Fit Guarantee! Visit our website or scan the QR code to find out more.