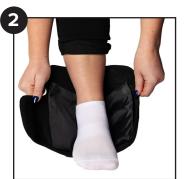

## Instructions For Use

**Step 1.** Prior to use, place the removable cold packs in the freezer for two hours.

**Step 2.** Unfasten Velcro, open the wrap, place the cold pack in the proper position, and place the foot into the wrap.