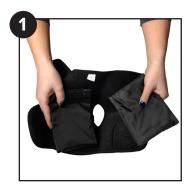

## Instructions For Use

**Step 1.** Prior to use, place the removable cold packs in the freezer for two hours.

**Step 2.** Unfasten Velcro, open the wrap, place the cold pack in the proper position, and place the foot into the wrap.