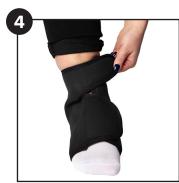

**Step 3.** Fasten the foot strap to comfortable compression.

**Step 4.** Fasten the ankle strap to secure it in place.

Still need help? **Perfect Fit Guarantee!** 

Visit our website or scan the QR code to find out more.