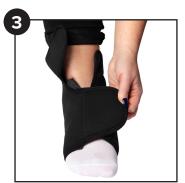

**Step 3.** Fasten the foot strap to comfortable compression.

**Step 4.** Fasten the ankle strap to secure it in place.

Still need help? **Perfect Fit Guarantee!** 

Visit our website or scan the QR code to find out more.