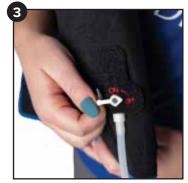

**Step 2.** Connect the tubing and hand pump to the nozzle on the ON/OFF switch.

**Step 3.** Place compression wrap and frozen gel pack on the right or left foot and secure with Velcro. Turn the switch to "ON" to begin adding compression.