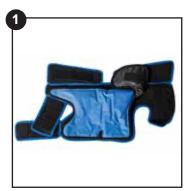

## **Fitting Instructions**

Locate the included compression wrap, gel pack, and hand pump with tube. \*Freeze gel pack at least two hours before use.

**Step 1.** Place the frozen gel pack on the compression wrap.