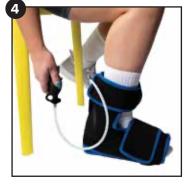

**Step 4.** Using the hand pump, squeeze several times until desired compression is reached.

**Step 5.** When you are finished with treatment, release the pressure before removing. Be sure to replace gel pack into the freezer for the next use.