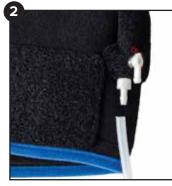

**Step 2.** Connect the tubing and hand pump to the nozzle on the ON/OFF switch.

**Step 3.** Place compression wrap and frozen gel pack on the right or left foot and secure with Velcro. Turn the switch to "ON" to begin adding compression.