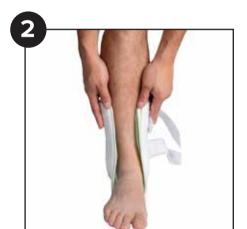

## **Fitting Instructions**

- **Step 1.** Open ankle stirrup and adjust heel strap.
- **Step 2.** Place foot into brace and center the side stirrups on lower leg. Wrap lower strap snugly then wrap top strap, adjusting for a secure fit.
- **Step 3.** For cold therapy, remove therapeutic bladders from stirrup and place in the freezer. Do NOT place entire ankle support in the freezer.