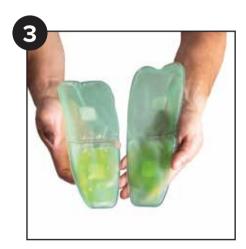

## **Fitting Instructions**

- **Step 1.** Open ankle stirrup and adjust heel strap.
- **Step 2.** Place foot into brace and center the side stirrups on lower leg. Wrap lower strap snugly then wrap top strap, adjusting for a secure fit.
- **Step 3.** For cold therapy, remove therapeutic bladders from stirrup and place in the freezer. Do NOT place entire ankle support in the freezer.