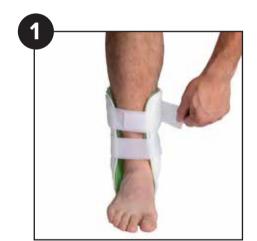

## **Fitting Instructions**

- **Step 1.** Open ankle stirrup and adjust heel strap.
- **Step 2.** Place foot into brace and center the side stirrups on lower leg. Wrap lower strap snugly then wrap top strap, adjusting for a secure fit.
- **Step 3.** For cold therapy, remove therapeutic bladders from stirrup and place in the freezer. Do NOT place entire ankle support in the freezer.