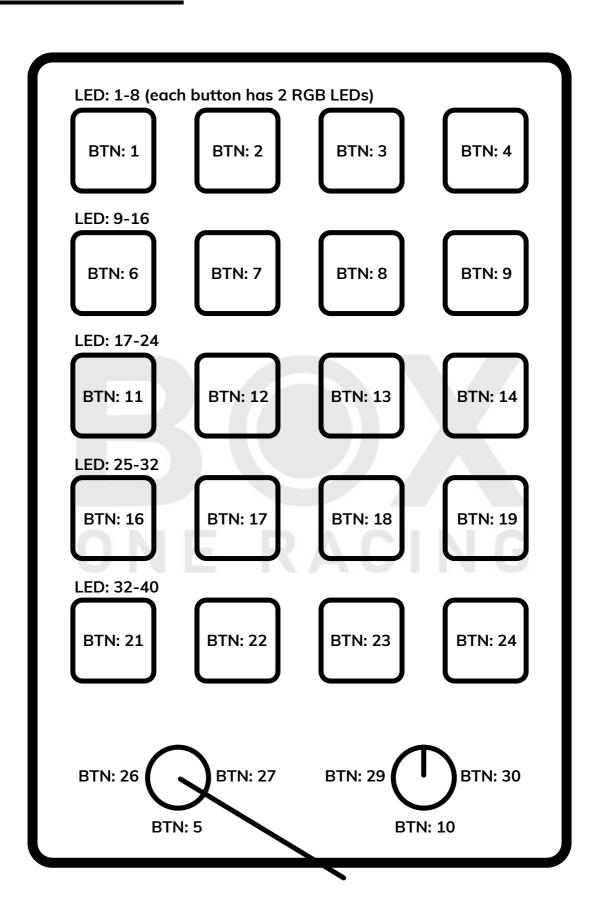

# BoxOneRacing X1 Button Placement

## **Customize to your linking:**

When customizing, please use a grid of 8x5 (colums: 8, rows: 5) leds beacuse every Button has two LEDs

Your BoxOneRacing Team