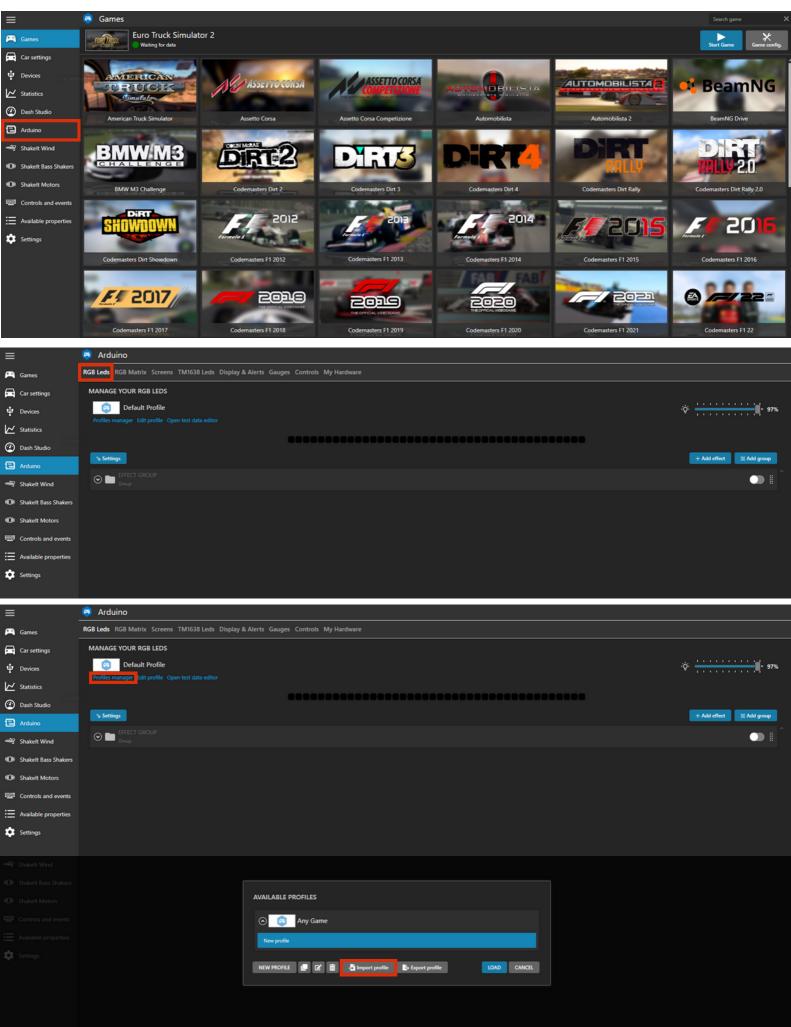

## **Upload Preset to SimHub:**

Now that we have everything ready, we are going to import the X1 presets into SimHub.

Open SimHub -> Navigate to Arduinos -> RGB LEDs -> Profiles manager -> Import profile and select the BOR X1 Profile