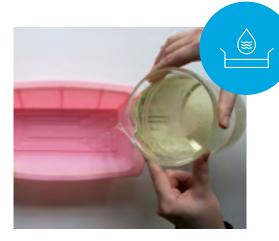

Good foaming performance
- » Neutral odour provides excellent fragrance lift



# **Key ingredients**

- » Aqua
- » Propylene Glycol

- » Sodium Stearate
- » Sorbitol

# **Product packaging**

All Stephenson Crystal Melt & Pour Soap Bases are packaged in high-quality, retail ready packaging in a range of sizes:



1kg tub



11.5кg tub

# **Processing Crystal Melt & Pour**



## 1. Open & Cut

Simply open the packaging, safely cut the Crystal soap base into smaller cubes, doing this will make the soap easier to handle and melt.



#### 2. Melt

Gradually heat the soap base ensuring that the soap melts evenly and does not boil over.



### 3. Mix

Mix gently ensuring that any fragrance or additives\* you have added are evenly distributed throughout the soap base.

\*Use up to 2% additives



#### 4. Pour

Working quickly, simply pour your soap base into your soap mould.

#### **Kick Start Your Creativity**

Interested in ordering or distributing our Melt & Pour range? Contact us today for more information.