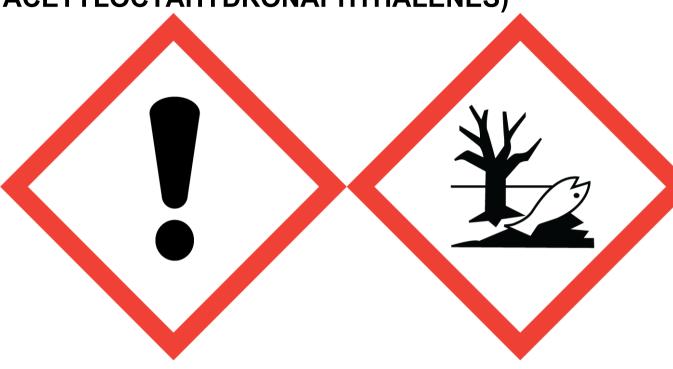

## WINTER HONEYSUCKLE & ELDERFLOWER FRAGRANCE (25% in NON HAZARDOUS BASE) (ETHYL LINALOOL, TETRAMETHYL ACETYLOCTAHYDRONAPHTHALENES)

Warning: May cause an allergic skin reaction. Toxic to aquatic life with long lasting effects. Avoid breathing vapour or dust. Avoid release to the environment. Wear protective gloves/eye protection/face protection. IF ON SKIN: Wash with plenty of soap and water. If skin irritation or rash occurs: Get medical advice/attention. Collect spillage. Dispose of contents/container to approved disposal site, in accordance with local regulations. Contains (E)-1-(2,6,6-TRIMETHYL-1,3-CYCLOHEXADIEN-1-YL)-2-BUTEN-1-ONE, 3-(2H-1,3-BENZODIOXOL-5-YL)-2-METHYLPROPANAL, BENZYL SALICYLATE, COUMARIN, GERANYL ACETATE, LIMONENE, NERYL ACETATE. May produce an allergic reaction.