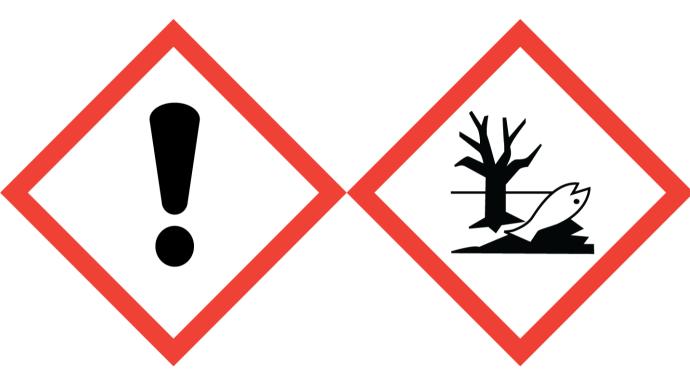

## VANILLA & ANISE FRAGRANCE (25% in NON HAZARDOUS BASE) (HEXYL CINNAMAL, TETRAMETHYL ACETYLOCTAHYDRONAPHTHALENES)

Warning: May cause an allergic skin reaction. Toxic to aquatic life with long lasting effects. Avoid breathing vapour or dust. Avoid release to the environment. Wear protective gloves/eye protection/face protection. IF ON SKIN: Wash with plenty of soap and water. If skin irritation or rash occurs: Get medical advice/attention. Collect spillage. Dispose of contents/container to approved disposal site, in accordance with local regulations. Contains 3-(2H-1,3-BENZODIOXOL-5-YL)-2-METHYLPROPANAL, BENZYL SALICYLATE, BETA-PINENES, ETHYL LINALOOL, HEXYL SALICYLATE, LIMONENE, LINALOOL, LINALYL ACETATE, TRANS-ANETHOLE. May produce an allergic reaction.