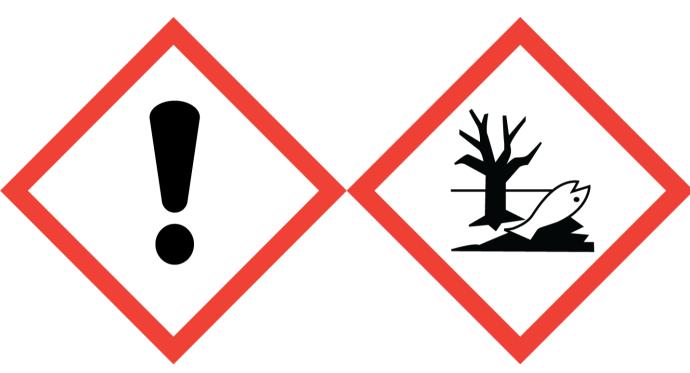

## SWEET HEART FRAGRANCE (20% in NON HAZARDOUS BASE) (HEXYL CINNAMAL, LINALOOL, TETRAMETHYL ACETYLOCTAHYDRONAPHTHALENES)

Warning: May cause an allergic skin reaction. Toxic to aquatic life with long lasting effects. Avoid breathing vapour or dust. Avoid release to the environment. Wear protective gloves/eye protection/face protection. IF ON SKIN: Wash with plenty of soap and water. If skin irritation or rash occurs: Get medical advice/attention. Collect spillage. Dispose of contents/container to approved disposal site, in accordance with local regulations. Contains 3-(2H-1,3-BENZODIOXOL-5-YL)-2-METHYLPROPANAL, ALPHA-ISOMETHYL IONONE, BENZYL SALICYLATE, ETHYL LINALOOL, HELIOTROPINE, HYDROXYCITRONELLAL, LIMONENE, LINALYL ACETATE. May produce an allergic reaction.