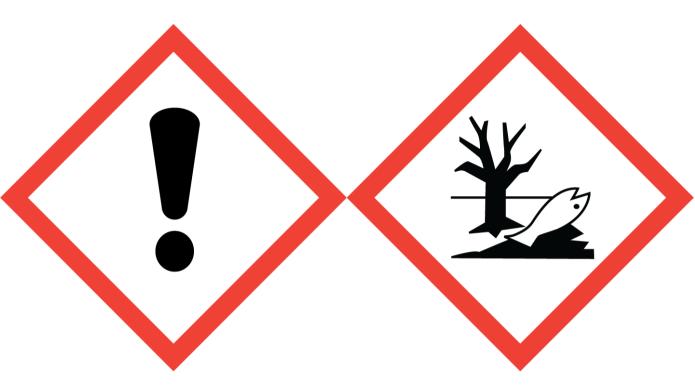

## SOFT COTTON REED FRAGRANCE (20% in NON HAZARDOUS BASE) (BENZYL SALICYLATE, TETRAMETHYL ACETYLOCTAHYDRONAPHTHALENES)

Warning: May cause an allergic skin reaction. Toxic to aquatic life with long lasting effects. Avoid breathing vapour or dust. Avoid release to the environment. Wear protective gloves/eye protection/face protection. IF ON SKIN: Wash with plenty of soap and water. If skin irritation or rash occurs: Get medical advice/attention. Collect spillage. Dispose of contents/container to approved disposal site, in accordance with local regulations. Contains 2,4-DIMETHYL-3-CYCLOHEXENE CARBOXALDEHYDE, 4-TERT-BUTYLCYCLOHEXYL ACETATE, ALLYL CYCLOHEXYL ACETATE, ALLYL CYCLOHEXYLPROPIONATE, ALPHA-ISOMETHYL IONONE, DELTA-DAMASCONE, HELIOTROPINE. May produce an allergic reaction.