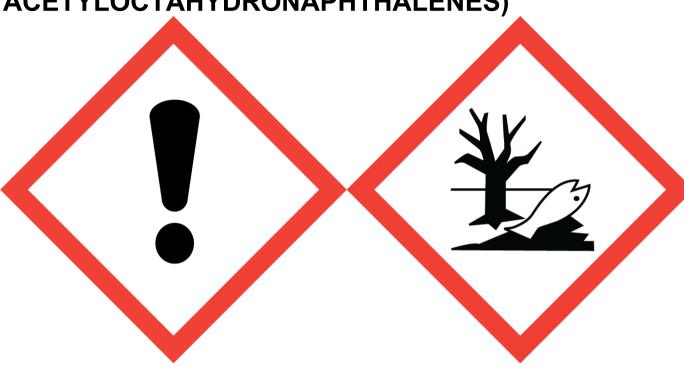

SHEER MAGNOLIA & CASHMERAN FRAGRANCE (25% in ISOPROPYLIDENEGLYCEROL) (LINALOOL, LINALYL ACETATE, TETRAMETHYL ACETYLOCTAHYDRONAPHTHALENES)

Warning: May cause an allergic skin reaction. Causes serious eye irritation. Toxic to aquatic life with long lasting effects. Avoid breathing vapour or dust. Avoid release to the environment. Wear protective gloves/eye protection/face protection. IF ON SKIN: Wash with plenty of soap and water. IF IN EYES: Rinse cautiously with water for several minutes. Remove contact lenses, if present and easy to do. Continue rinsing. If skin irritation or rash occurs: Get medical advice/attention. Collect spillage. Dispose of contents/container to approved disposal site, in accordance with local regulations. Contains 3-(4-ISOBUTYL-2-METHYLPHENYL)PROPANAL, 4-TERT-BUTYLCYCLOHEXYL ACETATE, ALPHA-ISOMETHYL IONONE, ANISE ALCOHOL, COUMARIN, DIHYDRO PENTAMETHYLINDANONE (DPMI). May produce an allergic reaction.