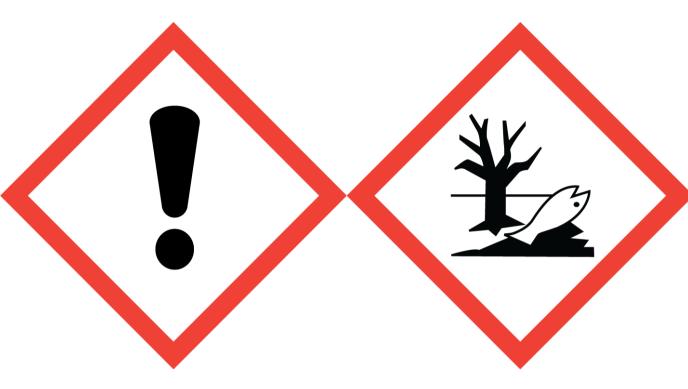

## **SECRET WONDERLAND FRAGRANCE (25% in NON HAZARDOUS BASE)** (ETHYL LINALOOL, LIMONENE)

Warning: May cause an allergic skin reaction. Toxic to aquatic life with long lasting effects. Avoid breathing vapour or dust. Avoid release to the environment. Wear protective gloves/eye protection/face protection. IF ON SKIN: Wash with plenty of soap and water. If skin irritation or rash occurs: Get medical advice/attention. Collect spillage. Dispose of contents/container to approved disposal site, in accordance with local regulations. Contains BENZYL SALICYLATE, CINNAMYL ALCOHOL, CITRONELLOL, ETHYL METHYLPHENYLGLYCIDATE, HELIOTROPINE, LINALOOL, LINALYL ACETATE, TETRAMETHYL ACETYLOCTAHYDRONAPHTHALENES. May produce an allergic