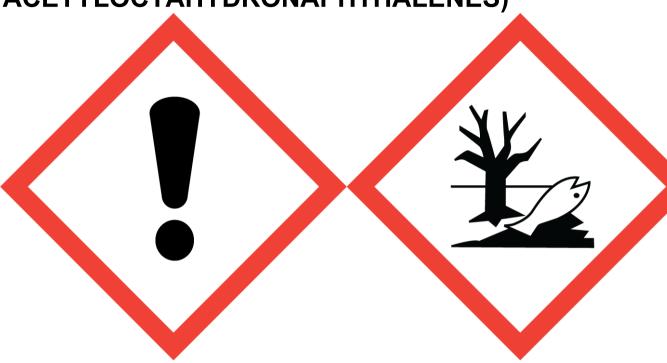

## SEASCAPE FRAGRANCE (25% in NON HAZARDOUS BASE) (LIMONENE, LINALOOL, LINALYL ACETATE, TETRAMETHYL ACETYLOCTAHYDRONAPHTHALENES)

Warning: Causes skin irritation. May cause an allergic skin reaction. Toxic to aquatic life with long lasting effects. Avoid breathing vapour or dust. Wash hands and other contacted skin thoroughly after handling. Avoid release to the environment. Wear protective gloves/eye protection/face protection. IF ON SKIN: Wash with plenty of soap and water. If skin irritation or rash occurs: Get medical advice/attention. Collect spillage. Dispose of contents/container to approved disposal site, in accordance with local regulations. Contains (E)-1-(2,6,6-TRIMETHYL-1,3-CYCLOHEXADIEN-1-YL)-2-BUTEN-1-ONE. May produce an allergic reaction.