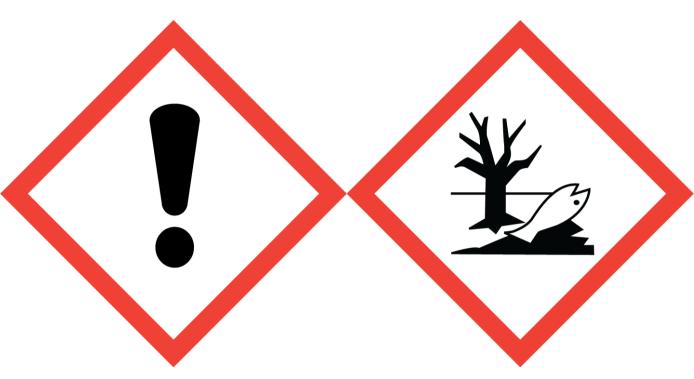

## BEWITCHED FRAGRANCE (20% in NON HAZARDOUS BASE) (ETHYL LINALOOL, ISOEUGENOL, TETRAMETHYL ACETYLOCTAHYDRONAPHTHALENES)

Warning: May cause an allergic skin reaction. Toxic to aquatic life with long lasting effects. Avoid breathing vapour or dust. Avoid release to the environment. Wear protective gloves/eye protection/face protection. IF ON SKIN: Wash with plenty of soap and water. If skin irritation or rash occurs: Get medical advice/attention. Collect spillage. Dispose of contents/container to approved disposal site, in accordance with local regulations. Contains ALPHA-ISOMETHYL IONONE, CARYOPHYLLENE ACETATE, COUMARIN, GERANIOL, HELIOTROPINE, LIMONENE, LINALOOL, LINALYL ACETATE, PENTADECALACTONE. May produce an allergic reaction.