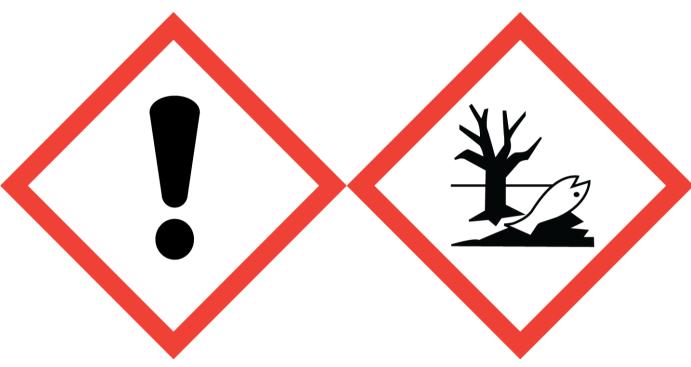

## MAJESTIC FRAGRANCE (25% in ISOPROPYLIDENEGLYCEROL) (AMYL CINNAMAL, LIMONENE, LINALOOL, LINALYL ACETATE)

Warning: May cause an allergic skin reaction. Causes serious eye irritation. Toxic to aquatic life with long lasting effects. Avoid breathing vapour or dust. Avoid release to the environment. Wear protective gloves/eye protection/face protection. IF ON SKIN: Wash with plenty of soap and water. IF IN EYES: Rinse cautiously with water for several minutes. Remove contact lenses, if present and easy to do. Continue rinsing. If skin irritation or rash occurs: Get medical advice/attention. Collect spillage. Dispose of contents/container to approved disposal site, in accordance with local regulations. Contains CINNAMYL ALCOHOL, COUMARIN, EUGENOL. May produce an allergic reaction.